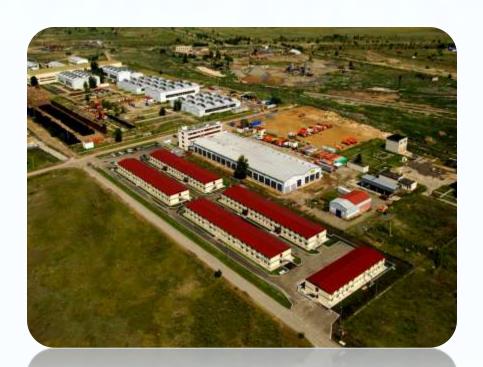

### 154 UNITS OF TURNKEY STEEL CONSTRUCTION MODULAR PERMENANT SCHOOL BUILDINGS TURKEY

#### Type of Work:

Steel Construction Prefabricated Modular Permanent School Project- 154 Units

#### Scope of Work:

Supply of Turnkey School Buildings including; site preparation, transportation to site, mobilization, concrete foundation works, building supply (Modular Prefabricated Buildings), floor covering, full assembly, furniture, provision of electrical-sanitary-heating installation, water and sewage system, telephone installation, fire alarm system, generators, on-site landscaping

#### **Duration of the Work:**

June 2007 - December 2009

**Total Building Area** 

141.100 m<sup>2</sup>