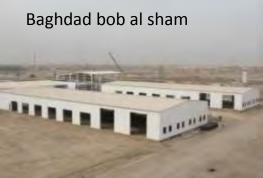

### Locations of Vehicle Inspection Stations Throughout Iraq

AMARA KIRKUK
BAGHDAD BOB AL SHAM KUT
BAGHDAD TAJİ MOSUL
BABIL NAJAF
BASRAH NASIRIA
DIVANIYAH RAMADI
DOHUK SAMAWA

DYALA SELAHADDIN TIKRIT

KERBELA SULEYMANIA