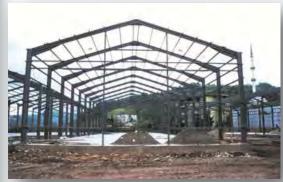

## AIRCRAFT HANGAR PROJECT DJIBOUTI

### Type of Work:

PRE- Engineered Workshops Total Building Area: 2.517.69 m2.

### Scope of Work:

Supply of Pre-Engineered Steel Construction Building Elements

That the prices include all charge and cost for:

N°1 Pre engineering Hangar insulated of 2.517.69 m2

N°2 crane of 3 Tons and crane rails,

#### **Duration of the Work:**

November 2010 - March 2011

**Total Building Area** 

2.517,69 m<sup>2</sup>