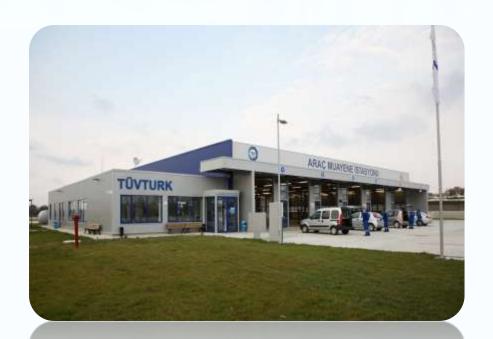

### 188 UNITS VEHICLE INSPECTION STATIONS THROUGHOUT TURKEY

#### Type of Work:

Pre-Engineered Steel Construction
"Vehicle Inspection Station Project"
(34 units in different regions)
Total Site Area: 187,000,00 m2.

#### **Scope of Work:**

As the main contractor, turnkey supply of vehicle inspection station including; electrical-sanitary-heating- LPG system installation and external connections, site works, excavation & filling, concrete foundation works, all installation works, landscaping, transportation and assembly.

#### **Duration of the Work:**

August 2007 - February 2009

**Total Building Area** 

24.384,00 m2

## 188 UNITS VEHICLE INSPECTION STATIONS THROUGHOUT TURKEY

Total Building Area

Main Contractor: Dorce Prefabricated Building Inc. Client: TUVTURK INC. 24.384,00 m2