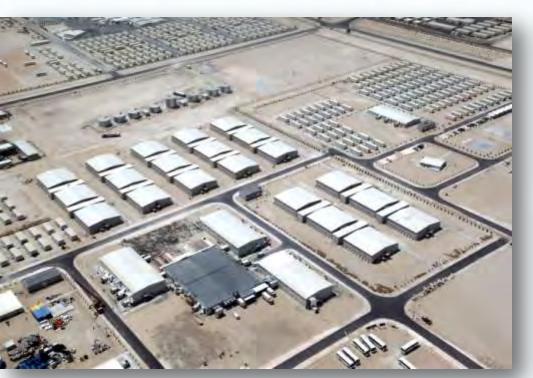

### 6.500 MEN TURNKEY CAMP PROJECT ATYRAU / KAZAKHSTAN

### Type of Work:

Office buildings, dining halls, dormitories buildings, warehouses and workshops.

### **Scope of Work:**

Supply of camp project including; buildings (modular buildings and pre-engineered steel buildings, containers), electrical-telephone-data-TV installation, air-conditioning units, sanitary installation, water and waste water system design and application, septic tanks, fuel tanks, heating system, site survey, design, site preparation, transportation and assembly.

#### **Duration of the Work:**

September 2005 - January 2007

Total Building Area 60.000 m2

Client: AGIP / NCC North Caspian Contractor

# 6.500 MEN TURNKEY CAMP PROJECT ATYRAU / KAZAKHSTAN

Total Building Area 60.000 m2