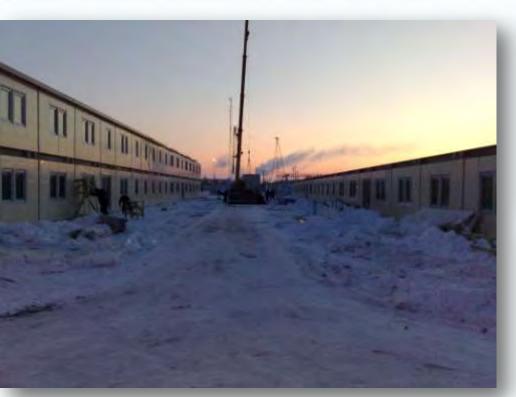

### 154 UNITS OF TURNKEY STEEL CONSTRUCTION MODULAR PERMENANT SCHOOL BUILDINGS TURKEY

#### Type of Work:

Steel Construction Prefabricated Modular Permanent School Project- 154 Units

#### Scope of Work:

Supply of Turnkey School Buildings including; site preparation, transportation to site, mobilization, concrete foundation works, building supply (Modular Prefabricated Buildings), floor covering, full assembly, furniture, provision of electrical-sanitary-heating installation, water and sewage system, telephone installation, fire alarm system, generators, on-site landscaping

#### **Duration of the Work:**

June 2007 - December 2009

**Total Building Area** 

141.100 m<sup>2</sup>