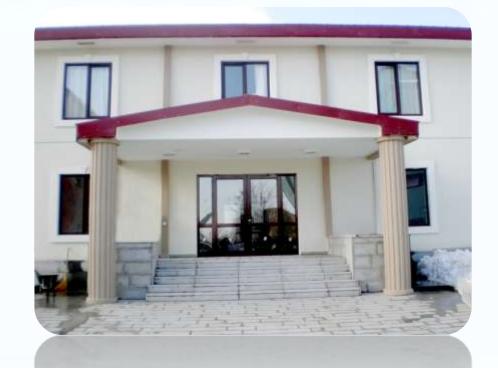

### **400 BED HOSPITAL PROJECT BASRAH / IRAQ**

#### Type of Work:

Turnkey Concrete Hospital Building and Concrete Residential Building for Hospital Staff

#### Scope of Work:

Construction of Hospital Building and Residential Building for hospital taff including; medical equipments, furnitures with mechanical-electrical installations, medical information systems, nurse calling system, supply of medical gas system with installation, education and maintenance for one year.

#### **Duration of the Work:**

40 Months

**Total Building Area** 

57.960 m<sup>2</sup>