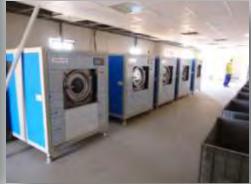

### 3- Turnkey Camp Buildings:

- Worker Residential Camps
- Refugee Camps
- Military Camps
- Offices
- Dormitories
- Dining Halls
- Kitchens
- WC-Shower Units
- Laundries
- Student Hostels
- Holiday Villages