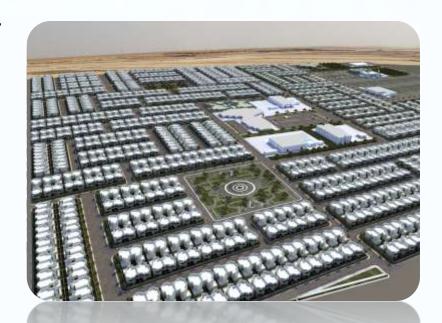

### 1416 RESIDENCES DESIGN & BUILD PROJECT SABKH REGION BASRAH / IRAQ

#### Type of Work:

Concrete Buildings: Villas, Social Facilities (Kindergarden, Primary School High School, Medical Center, Bazaar Area and Culturel Center)

#### Scope of Work:

As the main contractor, supply of concrete Buildings: 1416 Units of Villa, 11 Units of Social Facilities including Kinder garden, Primary School, High School, Medical Center, Shopping Center, Bazaar Area and Cultural Center with all infrastructure and super structure works, roads and landscaping.

#### **Duration of the Work:**

27 Months

Total Building Area

374.930 m<sup>2</sup>