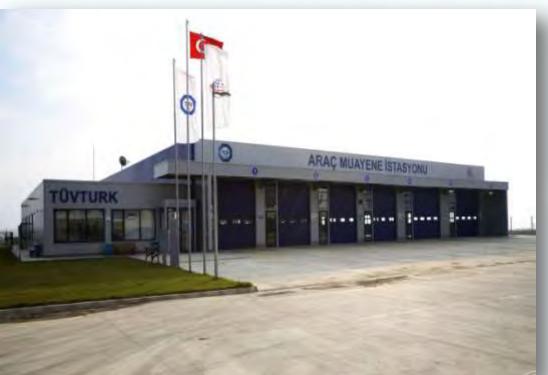

### 188 UNITS VEHICLE INSPECTION STATIONS THROUGHOUT TURKEY

#### Type of Work:

Pre-Engineered Steel Construction
"Vehicle Inspection Station Project"
(34 units in different regions)
Total Site Area: 187,000,00 m2.

#### **Scope of Work:**

As the main contractor, turnkey supply of vehicle inspection station including; electrical-sanitary-heating- LPG system installation and external connections, site works, excavation & filling, concrete foundation works, all installation works, landscaping, transportation and assembly.

#### **Duration of the Work:**

August 2007 - February 2009

**Total Building Area** 

24.384,00 m2

## 188 UNITS VEHICLE INSPECTION STATIONS THROUGHOUT TURKEY

Total Building Area

Main Contractor: Dorce Prefabricated Building Inc. Client: TUVTURK INC. 24.384,00 m2

## 188 UNITS VEHICLE INSPECTION STATIONS THROUGHOUT TURKEY

Client: TUVTURK INC.

Total Building Area

24.384,00 m2