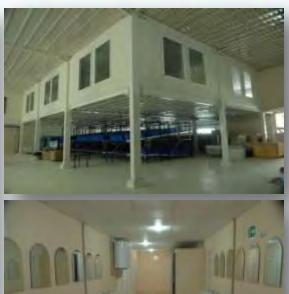

### 1 – Turnkey Social Facilities:

- Residences
- Schools
- Nurseries
- Hospitals
- Clinics
- Prisons
- Hotels

### 3- Turnkey Camp Buildings:

- Worker Residential Camps
- Refugee Camps
- Military Camps
- Offices
- Dormitories
- Dining Halls
- Kitchens
- WC-Shower Units
- Laundries
- Student Hostels
- Holiday Villages

### 2- Turnkey Industrial Facilities:

- Industrial Buildings
- Factory Buildings
- Gymnasiums
- Warehouses
- Workshops
- Cold Rooms
- Garages
- Aircraft hangars