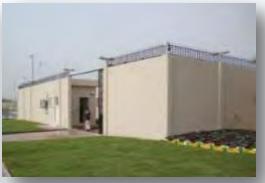

## PRISON BUILDING PRISTINA / KOSOVO

## Type of Work:

**Prison Project** 

## Scope of Work:

Supply of modular prison building.

### **Duration of the Work:**

May 2002 – August 2002

**Total Building Area** 

2.827 m2

## PRISON BUILDING PRISTINA / KOSOVO

Total Building Area

2.827 m2