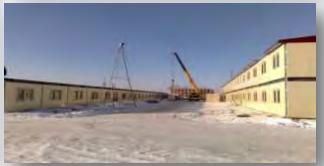

### 154 UNITS OF TURNKEY STEEL CONSTRUCTION MODULAR PERMENANT SCHOOL BUILDINGS TURKEY

#### Type of Work:

Steel Construction Prefabricated Modular Permanent School Project- 154 Units

#### Scope of Work:

Supply of Turnkey School Buildings including; site preparation, transportation to site, mobilization, concrete foundation works, building supply (Modular Prefabricated Buildings), floor covering, full assembly, furniture, provision of electrical-sanitary-heating installation, water and sewage system, telephone installation, fire alarm system, generators, on-site landscaping

#### **Duration of the Work:**

June 2007 - December 2009

**Total Building Area** 

141.100 m<sup>2</sup>