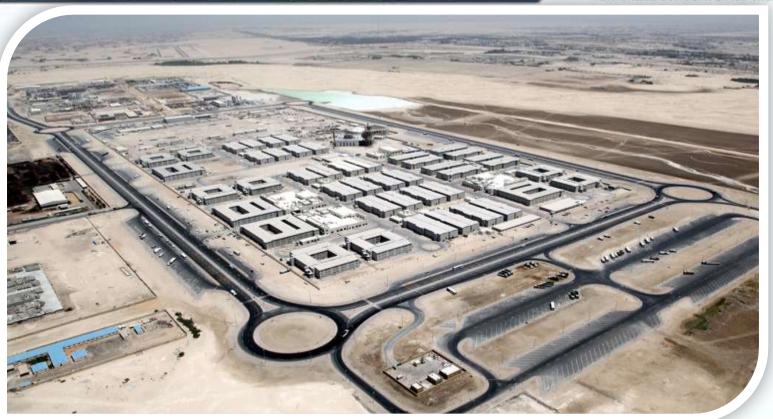

### 10.000 MEN TURNKEY WORKER CAMP PROJECT DOHA / QATAR

### Type of Work:

Worker dormitories, office buildings, medical center, kitchen & dining hall, loundry units, canteen, guard house, recreation buildings, storag, cold rooms, freezers, prayer rooms, shoping center, fire station.

#### Scope of Work:

Supply of container, prefabricated modular type and pre-engineered steel construction buildings including; electrical-sanitary installation, site infrastructure, power plant and water treatment system, fire alarm system, transportation, assembly, commissioning and testing works.

#### **Duration of the Work:**

July 2007 - December 2008

Total Building Area 94.501 m2