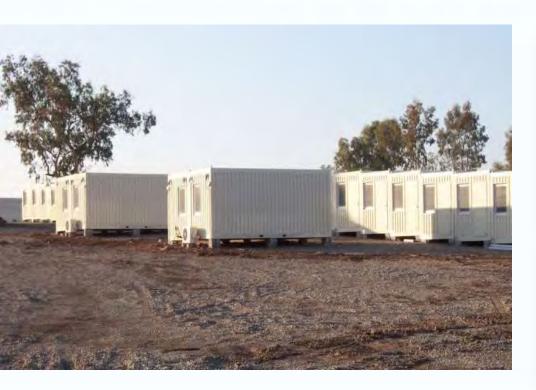

### 7.000 MEN TURNKEY MILITARY CAMP PROJECT **MOSUL / IRAQ**

### Type of Work:

3.500 Units of Accommodation Container

### Scope of Work:

Supply of accommodation containers; electrical and sanitary installation, site works, airconditioning units, concrete blocks, furniture, transportation and assembly.

#### **Duration of the Work:**

September 2003 – January 2004

**Total Building Area** 39.300 m<sup>2</sup>

### 7.000 MEN TURNKEY MILITARY CAMP PROJECT **MOSUL / IRAQ**

**Total Building Area** 39.300 m<sup>2</sup>