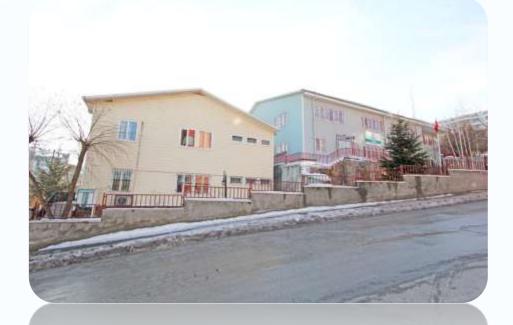

### EARTHQUAKE FIELD SCHOOL PROJECT ADAPAZARI / TURKEY

#### Type of Work:

12 Units of Turnkey School Project

#### Scope of Work:

Supply of prefabricated modular school buildings including; electrical-sanitary-heating installation, floor covering, furniture, water and sewage system, telephone and TV installation, fire alarm system, generators, mobilization, site preparation, concrete foundation works, landscaping, transportation and assembly.

#### **Duration of the Work:**

May 2000 - September 2000

**Total Building Area** 

20.300 m<sup>2</sup>