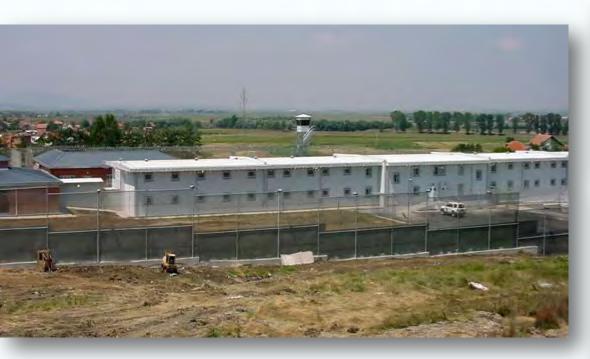

## PRISON BUILDING PRISTINA / KOSOVO

## Type of Work:

**Prison Project** 

## Scope of Work:

Supply of modular prison building.

### **Duration of the Work:**

May 2002 – August 2002

**Total Building Area** 

2.827 m2