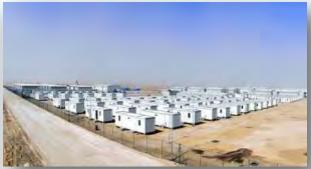

### 2.500 UNITS URGENT ACCOMODATION SHELTERS FOR EARTHQUAKE FIELD VAN/TURKEY

### Type of Work:

Urgent Accomodation Container Units
For Earthquake Field
Fa: 21 m2

Scope of Work:

Supply of Accomodation containers including; Electrical-sanitary installments, floor covering, kitchen, heating systems, transportation and assembley.

#### **Duration of the Work:**

November 2011 – December 2011 (45 days)

Main Contractor: DORCE PREFBARICATED BUILDING INC.

Client: T.R. PRIME MINISTRY DISASTER AND EMERGENCYMANAGEMENT PRESIDENCY

**Total Container Units** 

2.500

### 2.500 UNITS URGENT ACCOMODATION SHELTERS FOR EARTHQUAKE FIELD VAN/TURKEY

Main Contractor: DORCE PREFBARICATED BUILDING INC.

Client: T.R. PRIME MINISTRY DISASTER AND EMERGENCY MANAGEMENT PRESIDENCY

**Total Container Units** 