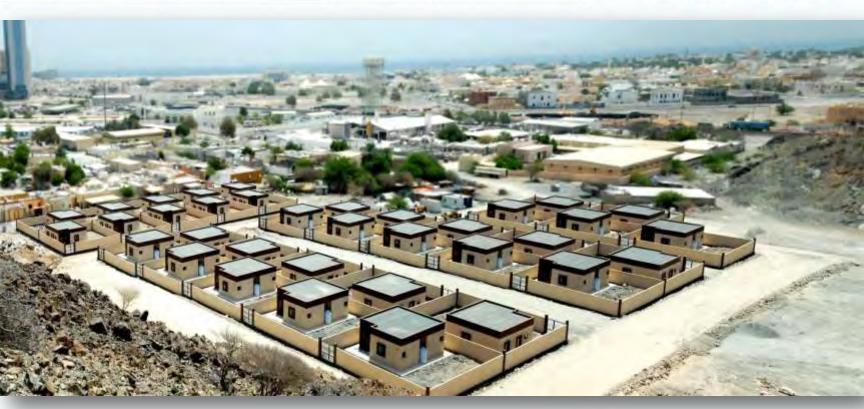

## HOUSING UNITS FUJAIRAH / U.A.E

### Type of Work:

**Housing Units** 

### **Scope of Work:**

Supply of low cost housing unit including electrical and sanitary installation materials; floor covering, wall covering, Kitchen & WC, 2 Tons of Water Tanks, foundation, roof covering, garden walls, transportation and assembly.

### **Duration of the Work:**

August 2010 - February 2011

## HOUSING UNITS FUJAIRAH / U.A.E

Total Building Area

## HOUSING UNITS FUJAIRAH / U.A.E

Main Contractor: Dorce Prefabricated Building Inc.

**Client:** Fujiarah Municipality

Total Building Area
2.790 m2 ea 76,79 m2