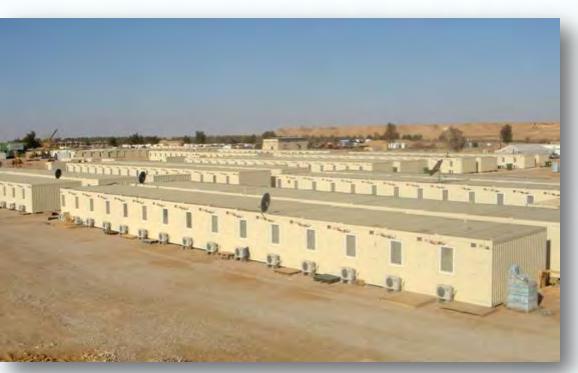

### 7.000 MEN TURNKEY MILITARY CAMP PROJECT **MOSUL / IRAQ**

### Type of Work:

3.500 Units of Accommodation Container

### Scope of Work:

Supply of accommodation containers; electrical and sanitary installation, site works, airconditioning units, concrete blocks, furniture, transportation and assembly.

#### **Duration of the Work:**

September 2003 – January 2004

**Total Building Area** 39.300 m<sup>2</sup>