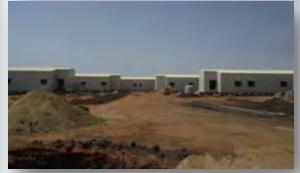

### **400 BED HOSPITAL PROJECT BASRAH / IRAQ**

#### Type of Work:

Turnkey Concrete Hospital Building and Concrete Residential Building for Hospital Staff

#### Scope of Work:

Construction of Hospital Building and Residential Building for hospital taff including; medical equipments, furnitures with mechanical-electrical installations, medical information systems, nurse calling system, supply of medical gas system with installation, education and maintenance for one year.

#### **Duration of the Work:**

40 Months

**Total Building Area** 

57.960 m<sup>2</sup>