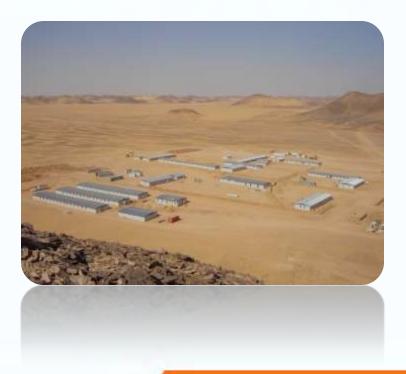

### TASIAST CAMP CONSTRUCTION PROJECT TASIAST / MAURITANIA

#### Scope of Work:

Turnkey Project Including Supply of Building, electrical, fire alarm, mechanical materials; Supply of furniture and equipments; erection and installation of buildings, electrical and mechanical materials; civil works including earthworks, drainage, waste water network, potable water network, fire water network, roads and walkways, sports fields; site electrical network; Supply of required equipments and materials for site such as generators, transformers, waste water and potable water tanks, pumps, lifting stations, etc.

#### Duration of the Work:

September 2011 - October 2012

**Total Building Area** 

90,482 m2

# TASIAST CAMP CONSTRUCTION PROJECT TASIAST / MAURITANIA