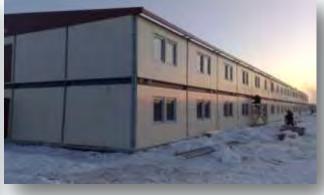

### 154 UNITS OF TURNKEY STEEL CONSTRUCTION MODULAR PERMENANT SCHOOL BUILDINGS TURKEY

#### Type of Work:

Steel Construction Prefabricated Modular Permanent School Project- 154 Units

#### Scope of Work:

Supply of Turnkey School Buildings including; site preparation, transportation to site, mobilization, concrete foundation works, building supply (Modular Prefabricated Buildings), floor covering, full assembly, furniture, provision of electrical-sanitary-heating installation, water and sewage system, telephone installation, fire alarm system, generators, on-site landscaping

#### **Duration of the Work:**

June 2007 - December 2009

**Total Building Area** 

141.100 m<sup>2</sup>