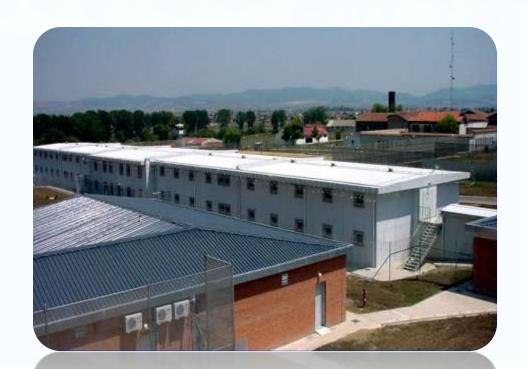

## PRISON BUILDING PRISTINA / KOSOVO

## Type of Work:

**Prison Project** 

## Scope of Work:

Supply of modular prison building.

### **Duration of the Work:**

May 2002 – August 2002

**Total Building Area** 

2.827 m2