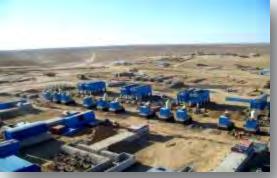

### GAS FIELD DRILLING & PROCESSING FACILITY SHAGYRLY – SHOMYSHTY / KHAZAKHSTAN

#### Type of Work:

Construction of Shagyrly-Shomyshty – Central Asia Centre Main Gas Pipeline Central Booster Compressor Station Complete with Gas Treatment Unit and Autonomous Power Plant and turkney shift workers camp.

#### Scope of Work:

As the main contractor at Shagyrly-Shomyshty gas field; the construction of central booster compressor station complete with gas treatment unit, autonomous power plant, gas-collecting station-1 and gas-collecting station-2 (CBCS C/W GTU, APP, GCS-1 AND GCS-2) turnkey camp project including production of buildings, all electrical-mechanical works, mobilization, all construction works, all concrete and infrastructure works, roads, landscaping, clean and waste water tanks, security systems with cameras, all pipe connections, transportation etc.

#### **Duration of work:**

August 2007 - December 2008

**Total Building Area** 

7.793,60 m<sup>2</sup>