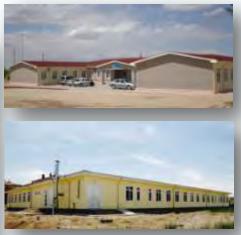

### 154 UNITS OF TURNKEY STEEL CONSTRUCTION MODULAR PERMENANT SCHOOL BUILDINGS TURKEY

#### Type of Work:

Steel Construction Prefabricated Modular Permanent School Project- 154 Units

#### Scope of Work:

Supply of Turnkey School Buildings including; site preparation, transportation to site, mobilization, concrete foundation works, building supply (Modular Prefabricated Buildings), floor covering, full assembly, furniture, provision of electrical-sanitary-heating installation, water and sewage system, telephone installation, fire alarm system, generators, on-site landscaping

#### **Duration of the Work:**

June 2007 - December 2009

**Total Building Area** 

141.100 m<sup>2</sup>