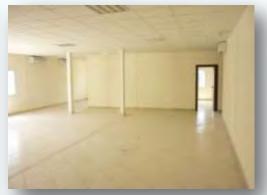

## PRISON BUILDING PRISTINA / KOSOVO

## Type of Work:

**Prison Project** 

## Scope of Work:

Supply of modular prison building.

### **Duration of the Work:**

May 2002 – August 2002

**Total Building Area** 

2.827 m2