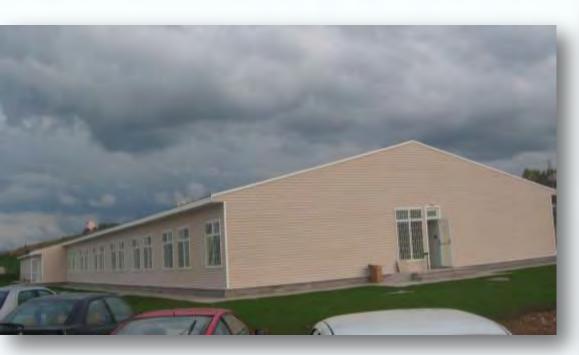

### 154 UNITS OF TURNKEY STEEL CONSTRUCTION MODULAR PERMENANT SCHOOL BUILDINGS TURKEY

#### Type of Work:

Steel Construction Prefabricated Modular Permanent School Project- 154 Units

#### Scope of Work:

Supply of Turnkey School Buildings including; site preparation, transportation to site, mobilization, concrete foundation works, building supply (Modular Prefabricated Buildings), floor covering, full assembly, furniture, provision of electrical-sanitary-heating installation, water and sewage system, telephone installation, fire alarm system, generators, on-site landscaping

#### **Duration of the Work:**

June 2007 - December 2009

**Total Building Area** 

141.100 m<sup>2</sup>