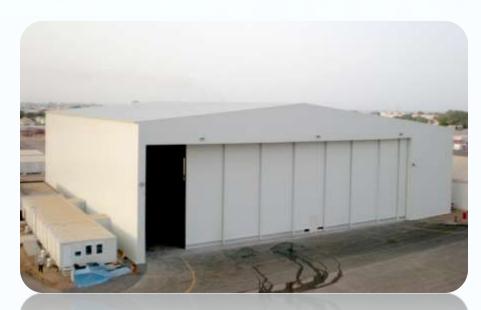

## AIRCRAFT HANGAR PROJECT DJIBOUTI

### Type of Work:

PRE- Engineered Workshops Total Building Area: 2.517.69 m2.

### Scope of Work:

Supply of Pre-Engineered Steel Construction Building Elements

That the prices include all charge and cost for:

N°1 Pre engineering Hangar insulated of 2.517.69 m2

N°2 crane of 3 Tons and crane rails,

Electrical installation materials,

Insurance and transportation to Djibouti Port

#### **Duration of the Work:**

November 2010 - March 2011

**Total Building Area** 

2.517,69 m<sup>2</sup>