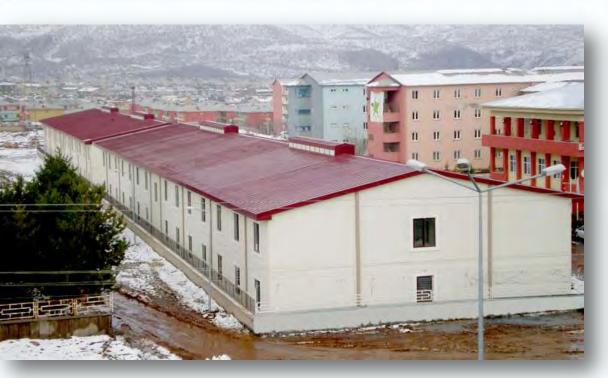

#### Type of Work:

Worker Residential City Project including Worker, technician, supervisor dormitory buildings.

#### Scope of Work:

Supply of prefabricated modular buildings including; electrical-sanitary installation materials, floor covering, elevators, transportation and assembly.

#### **Duration of the Work:**

2008 (10 Months)

**Total Building Area** 230,000 m<sup>2</sup>

**Total Building Area** 230.000 m<sup>2</sup>

**Total Building Area** 230.000 m<sup>2</sup>