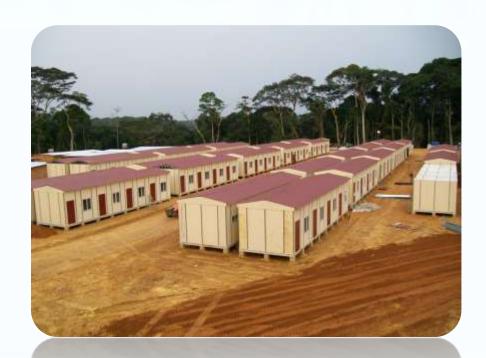

### WORKER CAMPS FOR GREAT MEN MADE RIVER PROJECT KUFRA / LIBYA

#### Type of Work:

Mobile Camp, Im-mobile Camp and Owner Camp Dormitories, office, dining hall & kitchen, recreation, first aid, laundry, WC-shower, mosque building units.

#### Scope of Work:

Supply of prefabricated modular buildings, accommodation containers including; septic tanks, water tanks; Pre-engineered steel construction buildings; steel legs for leveling the containers, electrical-sanitary installation, air-conditioning units, water heaters, transportation to Mersin Port and assembly.

#### **Duration of the Work:**

November 2006 - May 2007

**Total Building Area** 

18.800 m<sup>2</sup>