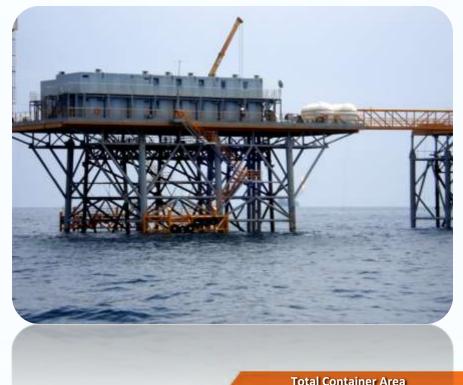

### OFFSHORE PROJECT BALKANABAT / TURKMENISTAN

### Type of Work:

OFFSHORE Project:

2 Storey Accommodation Containers

#### **Scope of Work:**

Supply of Containers with all container equipments, transportation with insurance from Ankara to Balkanabat, all the custom duties in Turkey, PVC white frame windows, all internal & external doors, PVC Floor covering, electrical - sanitary- telephone installation materials, exhaust fans, exterior stairs for double storey buildings

#### **Duration of the Work:**

June 2007

677,82 m2

Main Contractor: Petro Gas FZ Client: Dragon Oil

# OFFSHORE PROJECT BALKANABAT / TURKMENISTAN

Total Container Area 677,82 m2