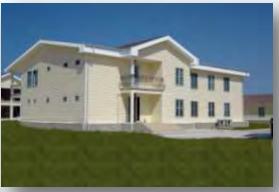

### **400 BED HOSPITAL PROJECT BASRAH / IRAQ**

#### Type of Work:

Turnkey Concrete Hospital Building and Concrete Residential Building for Hospital Staff

#### Scope of Work:

Construction of Hospital Building and Residential Building for hospital taff including; medical equipments, furnitures with mechanical-electrical installations, medical information systems, nurse calling system, supply of medical gas system with installation, education and maintenance for one year.

#### **Duration of the Work:**

40 Months

**Total Building Area** 

57.960 m<sup>2</sup>