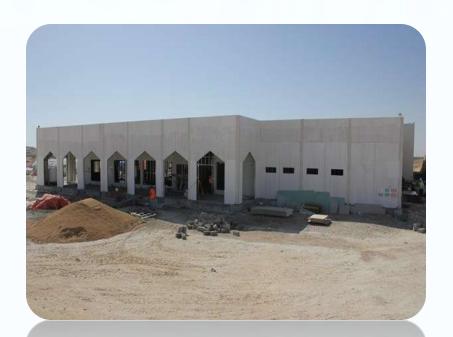

## AIRCRAFT HANGAR PROJECT DJIBOUTI

### Type of Work:

PRE- Engineered Workshops Total Building Area: 2.517.69 m2.

### Scope of Work:

Supply of Pre-Engineered Steel Construction Building Elements

That the prices include all charge and cost for:

N°1 Pre engineering Hangar insulated of 2.517.69 m2

N°2 crane of 3 Tons and crane rails,

Electrical installation materials,

Insurance and transportation to Djibouti Port

#### **Duration of the Work:**

November 2010 - March 2011

**Total Building Area** 

2.517,69 m<sup>2</sup>