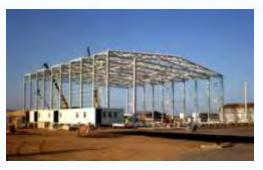

## AIRCRAFT HANGAR PROJECT DJIBOUTI

### Type of Work:

PRE- Engineered Workshops Total Building Area: 2.517.69 m2.

### Scope of Work:

Supply of Pre-Engineered Steel Construction Building Elements

That the prices include all charge and cost for:

N°1 Pre engineering Hangar insulated of 2.517.69 m2

N°2 crane of 3 Tons and crane rails,

Electrical installation materials,

Insurance and transportation to Djibouti Port

#### **Duration of the Work:**

November 2010 - March 2011

**Total Building Area** 

2.517,69 m<sup>2</sup>