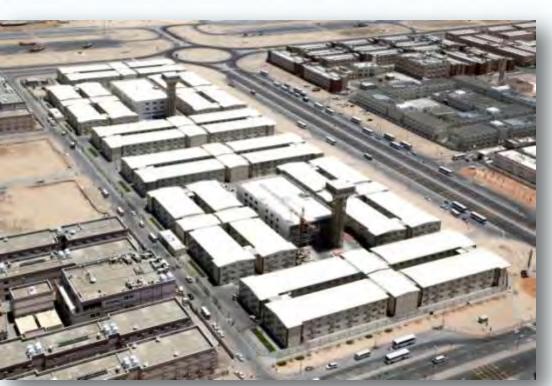

### **400 BED HOSPITAL PROJECT BASRAH / IRAQ**

#### Type of Work:

Turnkey Concrete Hospital Building and Concrete Residential Building for Hospital Staff

#### Scope of Work:

Construction of Hospital Building and Residential Building for hospital taff including; medical equipments, furnitures with mechanical-electrical installations, medical information systems, nurse calling system, supply of medical gas system with installation, education and maintenance for one year.

#### **Duration of the Work:**

40 Months

**Total Building Area** 

57.960 m<sup>2</sup>

### 400 BED HOSPITAL PROJECT BASRAH / IRAQ

**Total Building Area** 

57.960 m<sup>2</sup>