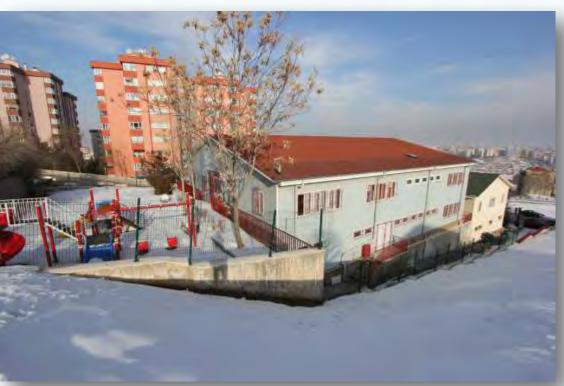

## HEALTH CENTER & NURSERY BUILDING ANKARA / TURKEY

#### Type of Work:

Health Center and Nursery Building

#### Scope of Work:

Supply of prefabricated steel construction buildings; electrical – sanitary installation, heating system, survey, site preparation, concrete foundation works, transportation and assembly.

#### **Duration of the Work:**

2000

**Total Building Area** 

1.350 m<sup>2</sup>