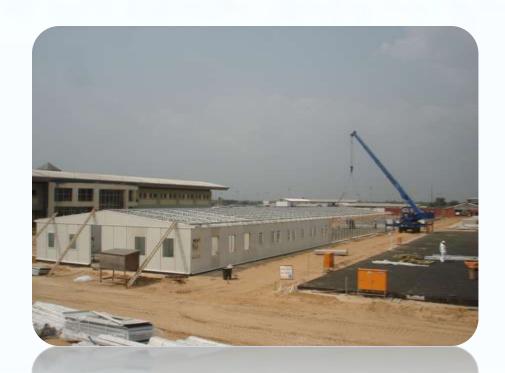

### 154 UNITS OF TURNKEY STEEL CONSTRUCTION MODULAR PERMENANT SCHOOL BUILDINGS TURKEY

#### Type of Work:

Steel Construction Prefabricated Modular Permanent School Project- 154 Units

#### Scope of Work:

Supply of Turnkey School Buildings including; site preparation, transportation to site, mobilization, concrete foundation works, building supply (Modular Prefabricated Buildings), floor covering, full assembly, furniture, provision of electrical-sanitary-heating installation, water and sewage system, telephone installation, fire alarm system, generators, on-site landscaping

#### **Duration of the Work:**

June 2007 - December 2009

**Total Building Area** 

141.100 m<sup>2</sup>