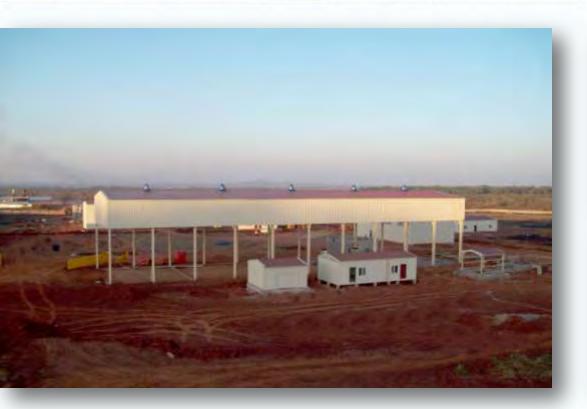

### PRE-ENGINEERED WORKSHOPS & CONCRETE ADMINISTRATION BUILDINGS ZOUERATE / MAURITANIA

#### Type of Work:

Pre-engineered Workshops and Concrete Administration Buildings

#### Scope of Work:

Design & Built- Design of buildings, Supply of building materials, electrical and sanitary installation materials, fire alarm and fighting system materials, furniture, transportation from Ankara, Turkey to Mauritania; mobilization-demobilization, site equipments; excavation, filling and concrete foundation

#### **Duration of the Work:**

November 2010-December 2011

Total Building Area 8.555 m2