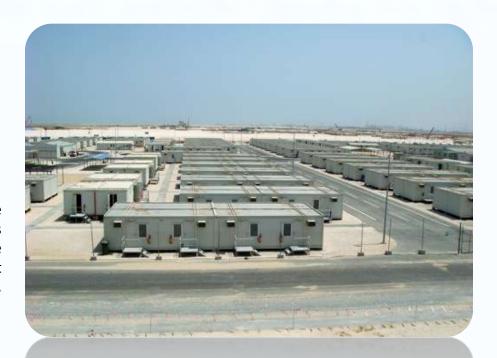

### 10.000 MEN TURNKEY WORKER CAMP PROJECT DOHA / QATAR

### Type of Work:

Worker dormitories, office buildings, medical center, kitchen & dining hall, loundry units, canteen, guard house, recreation buildings, storag, cold rooms, freezers, prayer rooms, shoping center, fire station.

#### Scope of Work:

Supply of container, prefabricated modular type and pre-engineered steel construction buildings including; electrical-sanitary installation, site infrastructure, power plant and water treatment system, fire alarm system, transportation, assembly, commissioning and testing works.

#### **Duration of the Work:**

July 2007 - December 2008

Total Building Area 94.501 m2