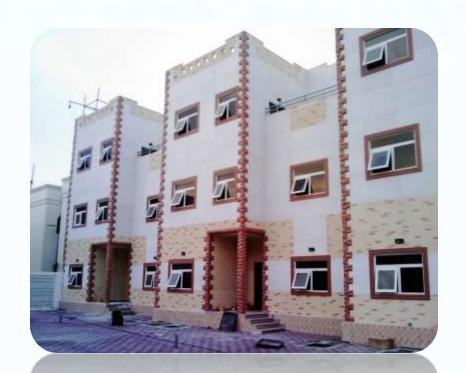

### 154 UNITS OF TURNKEY STEEL CONSTRUCTION MODULAR PERMENANT SCHOOL BUILDINGS TURKEY

#### Type of Work:

Steel Construction Prefabricated Modular Permanent School Project- 154 Units

#### Scope of Work:

Supply of Turnkey School Buildings including; site preparation, transportation to site, mobilization, concrete foundation works, building supply (Modular Prefabricated Buildings), floor covering, full assembly, furniture, provision of electrical-sanitary-heating installation, water and sewage system, telephone installation, fire alarm system, generators, on-site landscaping