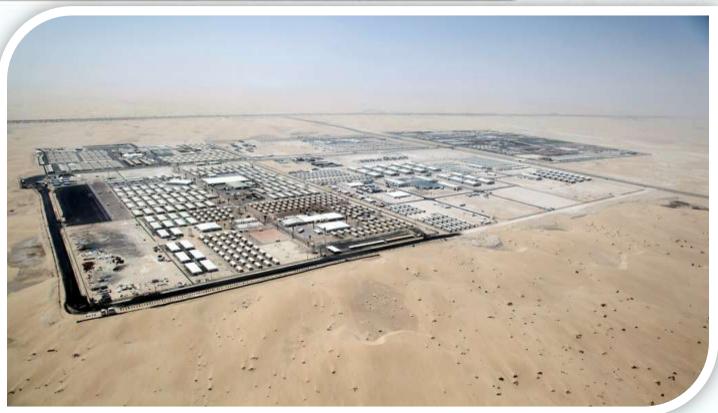

Thanks to its enormous production facilities set on an area of 87.000 m2 with 35.000 m2 closed area, DORCE has an exceptional manufacturing capacity of;

- 80,000m2 of modular buildings per month or,
- 2000 container units per month or,
- 1000 residence units per month or,
- 1500 2000 low-cost housing units (each approx. 40 m2) per month or,
- 1200 tons Pre-engineered steel construction buildings per months.