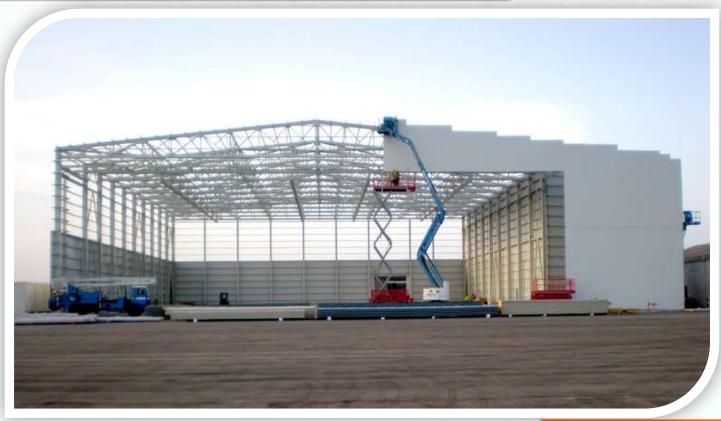

## AIRCRAFT HANGAR PROJECT DJIBOUTI

### Type of Work:

PRE- Engineered Workshops Total Building Area: 2.517.69 m2.

### Scope of Work:

Supply of Pre-Engineered Steel Construction Building Elements

That the prices include all charge and cost for:

N°1 Pre engineering Hangar insulated of 2.517.69 m2

N°2 crane of 3 Tons and crane rails,

Electrical installation materials,

Insurance and transportation to Djibouti Port

#### **Duration of the Work:**

November 2010 - March 2011

**Total Building Area** 

2.517,69 m<sup>2</sup>