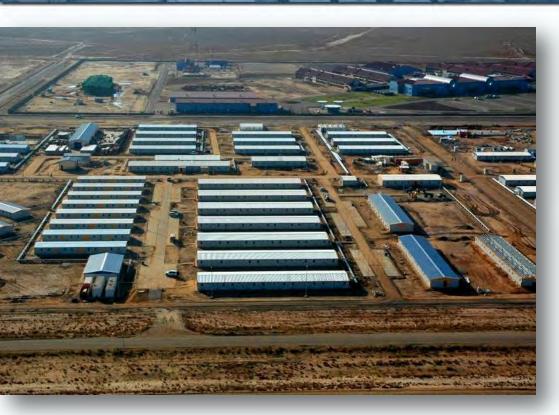

### 6.500 MEN TURNKEY CAMP PROJECT ATYRAU / KAZAKHSTAN

### Type of Work:

Office buildings, dining halls, dormitories buildings, warehouses and workshops.

### **Scope of Work:**

Supply of camp project including; buildings (modular buildings and pre-engineered steel buildings, containers), electrical-telephone-data-TV installation, air-conditioning units, sanitary installation, water and waste water system design and application, septic tanks, fuel tanks, heating system, site survey, design, site preparation, transportation and assembly.

#### **Duration of the Work:**

September 2005 - January 2007

Total Building Area 60.000 m2

Client: AGIP / NCC North Caspian Contractor

# 6.500 MEN TURNKEY CAMP PROJECT ATYRAU / KAZAKHSTAN

Total Building Area 60.000 m2