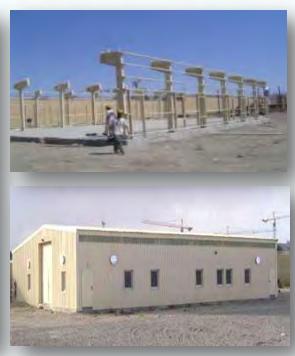

### MUFTIYA WATER PROJECT PRE-ENGINEERED WAREHOUSES BASRAH / IRAQ

#### Type of Work:

**PRE - ENGINEERED WAREHOUSES** 

#### **Scope of Work:**

Supply and transportation of the pre-engineered steel construction buildings

#### **Duration of the Work:**

April 2011 - September 2011

**Total Building Area** 

2.120,57 m<sup>2</sup>

# MUFTIYA WATER PROJECT PRE-ENGINEERED WAREHOUSES BASRAH / IRAQ

**Total Building Area** 

2.120,57 m<sup>2</sup>