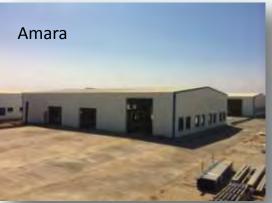

### Locations of Vehicle Inspection Stations Throughout Iraq

AMARA KIRKUK
BAGHDAD BOB AL SHAM KUT
BAGHDAD TAJİ MOSUL
BABIL NAJAF
BASRAH NASIRIA
DIVANIYAH RAMADI
DOHUK SAMAWA

DYALA SELAHADDIN TIKRIT

KERBELA SULEYMANIA