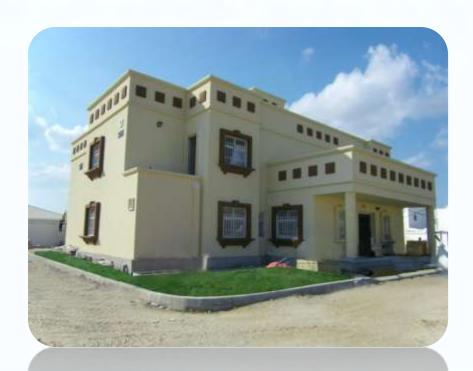

## 400 BED HOSPITAL PROJECT ANKARA / TURKEY

#### Type of Work:

Hospital – 400 Beds

#### Scope of Work:

Supply of prefabricated steel construction building; electrical – sanitary installation, heating system, survey, site preparation, concrete foundation works, furniture, landscaping, transportation and assembly.

#### **Duration of the Work:**

1999

# 400 BED HOSPITAL PROJECT ANKARA / TURKEY