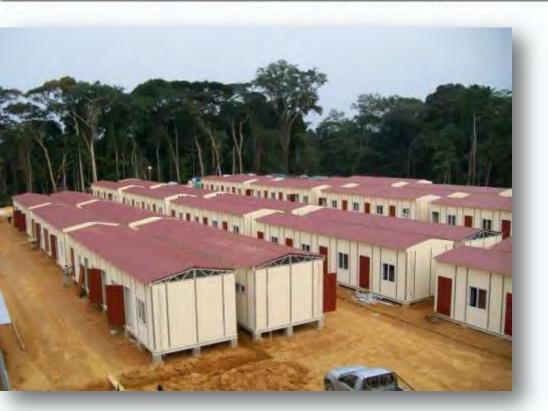

### WORKER CAMPS FOR GREAT MEN MADE RIVER PROJECT KUFRA / LIBYA

#### Type of Work:

Mobile Camp, Im-mobile Camp and Owner Camp Dormitories, office, dining hall & kitchen, recreation, first aid, laundry, WC-shower, mosque building units.

#### Scope of Work:

Supply of prefabricated modular buildings, accommodation containers including; septic tanks, water tanks; Pre-engineered steel construction buildings; steel legs for leveling the containers, electrical-sanitary installation, air-conditioning units, water heaters, transportation to Mersin Port and assembly.

#### **Duration of the Work:**

November 2006 - May 2007

**Total Building Area** 

18.800 m<sup>2</sup>