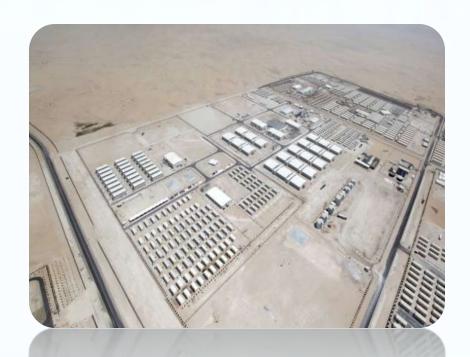

### 3- Turnkey Camp Buildings:

- Worker Residential Camps
- Refugee Camps
- Military Camps
- Offices
- Dormitories
- Dining Halls
- Kitchens
- WC-Shower Units
- Laundries
- Student Hostels
- Holiday Villages