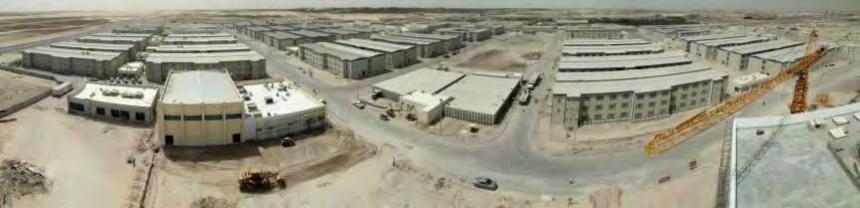

### 10.000 MEN TURNKEY WORKER CAMP PROJECT DOHA / QATAR

### Type of Work:

Worker dormitories, office buildings, medical center, kitchen & dining hall, loundry units, canteen, guard house, recreation buildings, storag, cold rooms, freezers, prayer rooms, shoping center, fire station.

#### Scope of Work:

Supply of container, prefabricated modular type and pre-engineered steel construction buildings including; electrical-sanitary installation, site infrastructure, power plant and water treatment system, fire alarm system, transportation, assembly, commissioning and testing works.

#### **Duration of the Work:**

July 2007 - December 2008

Total Building Area 94.501 m2