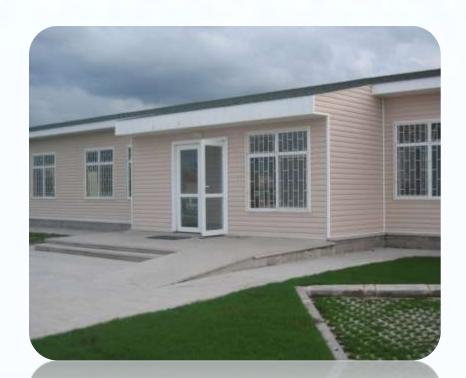

### 154 UNITS OF TURNKEY STEEL CONSTRUCTION MODULAR PERMENANT SCHOOL BUILDINGS TURKEY

#### Type of Work:

Steel Construction Prefabricated Modular Permanent School Project- 154 Units

#### Scope of Work:

Supply of Turnkey School Buildings including; site preparation, transportation to site, mobilization, concrete foundation works, building supply (Modular Prefabricated Buildings), floor covering, full assembly, furniture, provision of electrical-sanitary-heating installation, water and sewage system, telephone installation, fire alarm system, generators, on-site landscaping

#### **Duration of the Work:**

June 2007 - December 2009

**Total Building Area** 

141.100 m<sup>2</sup>