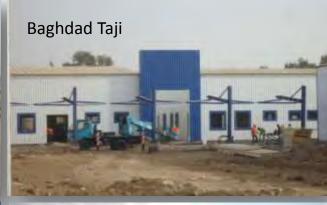

### Locations of Vehicle Inspection Stations Throughout Iraq

AMARA KIRKUK
BAGHDAD BOB AL SHAM KUT
BAGHDAD TAJİ MOSUL
BABIL NAJAF
BASRAH NASIRIA
DIVANIYAH RAMADI
DOHUK SAMAWA

DYALA SELAHADDIN TIKRIT

KERBELA SULEYMANIA