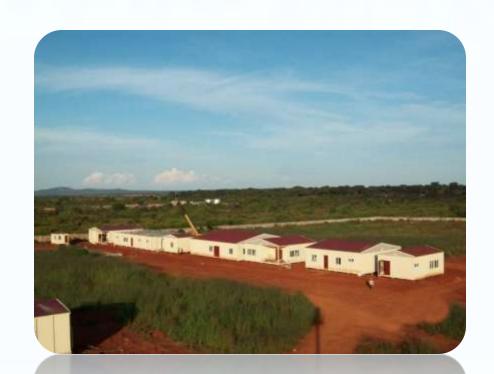

### TASIAST CAMP CONSTRUCTION PROJECT TASIAST / MAURITANIA

#### Scope of Work:

Turnkey Project Including Supply of Building, electrical, fire alarm, mechanical materials; Supply of furniture and equipments; erection and installation of buildings, electrical and mechanical materials; civil works including earthworks, drainage, waste water network, potable water network, fire water network, roads and walkways, sports fields; site electrical network; Supply of required equipments and materials for site such as generators, transformers, waste water and potable water tanks, pumps, lifting stations, etc.

#### Duration of the Work:

September 2011 - October 2012

**Total Building Area** 

90,482 m2