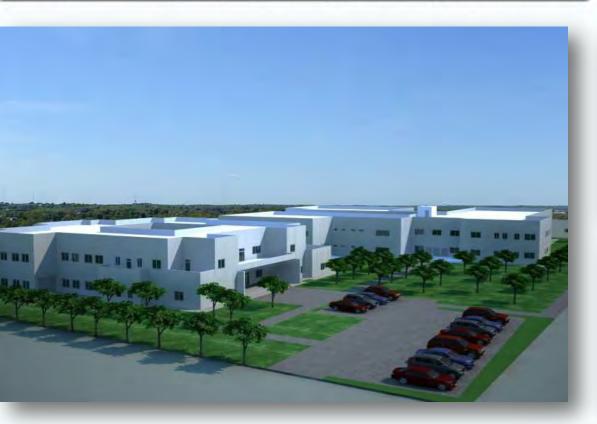

### **400 BED HOSPITAL PROJECT BASRAH / IRAQ**

#### Type of Work:

Turnkey Concrete Hospital Building and Concrete Residential Building for Hospital Staff

#### Scope of Work:

Construction of Hospital Building and Residential Building for hospital taff including; medical equipments, furnitures with mechanical-electrical installations, medical information systems, nurse calling system, supply of medical gas system with installation, education and maintenance for one year.

#### **Duration of the Work:**

40 Months

**Total Building Area** 

57.960 m<sup>2</sup>