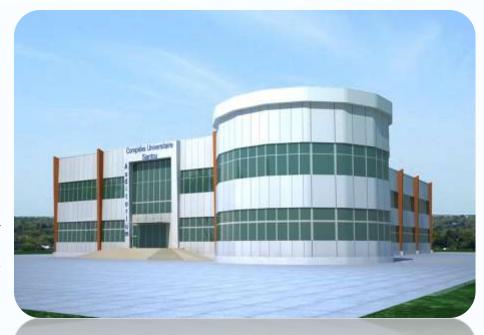

### UNIVERSITY PROJECT YAOUNDE / CAMEROON

#### Type of Work:

University Complex (Rectorate Building, Dormitory Building, Kitchen-Dining Hall and Shoping Center Building)

Total Building Area: 10.347.23m2

#### Scope of Work:

Supply of Modular Prefabricated Buildings including, floor covering, electrical and sanitary installation materials, A/C units & Water Heater & Exhaust Fan Units, addressable fire alarm system, fire extinguishers, fire hose cabinets, transportation and transportation insurance, custom works, broker expenses, all erection workmanship and hand tools, site equipments necessary for erection, Mobilization & Demobilization, transportation

#### **Duration of the Work:**

December 2010-May 2011

**Total Building Area** 

10.347,23 m<sup>2</sup>