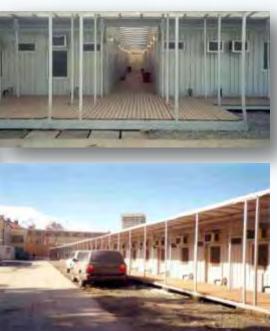

### 1 – Turnkey Social Facilities:

- Residences
- Schools
- Nurseries
- Hospitals
- Clinics
- Prisons
- Hotels

### 3- Turnkey Camp Buildings:

- Worker Residential Camps
- Refugee Camps
- Military Camps
- Offices
- Dormitories
- Dining Halls
- Kitchens
- WC-Shower Units
- Laundries
- Student Hostels
- Holiday Villages

### 2- Turnkey Industrial Facilities:

- Industrial Buildings
- Factory Buildings
- Gymnasiums
- Warehouses
- Workshops
- Cold Rooms
- Garages
- Aircraft hangars