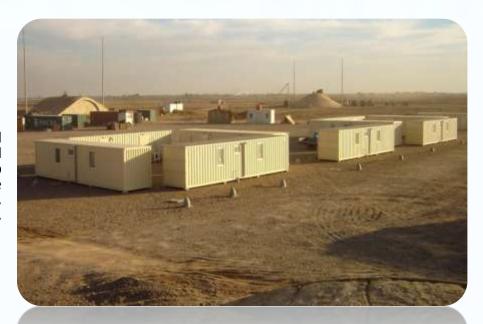

#### **General Presentation**

Turnkey Prefabricated Solutions www.dorce.com.tr / www.dorce.com

DORCE Prefabricated Building & Construction Industry Trade INC., founded in 1989, is a well-known global company in both concrete and steel construction projects. Since its foundation, as a General Contractor of the infrastructure and superstructure projects, DORCE has become a remarkable brand representing high quality, proficiency, innovation with its companies in Turkey and abroad (Kazakhstan, Iraq, Afghanistan, Qatar, Abu Dhabi, Saudi Arabia, Libya, Chile, Russian Federation, Turkmenistan, Mauritania and Algeria).

As a leading manufacturer of steel construction modular prefabricated buildings, pre-engineered steel frame buildings, labor camps, living containers, residences, hospitals, schools, etc., DORCE also offers turnkey solutions for Design - Building (DB), Engineering, Procurement and Construction (EPC) and Engineering, Procurement, Construction Management (EPCM) projects from beginning to end including, but not limited to, all site works, infrastructure works, civil works, mechanical & electrical works, field analysis, assembly, operation and maintenance, etc...

Thanks to its enormous production facilities set on an area of 87.000 m2 with 35.000 m2 closed area, DORCE has an exceptional manufacturing capacity of;

- 80,000m2 of modular buildings per month or,
- 2000 container units per month or,
- 1000 residence units per month or,
- 1500 2000 low-cost housing units (each approx. 40 m2) per month or,
- 1200 tons Pre-engineered steel construction buildings per months.