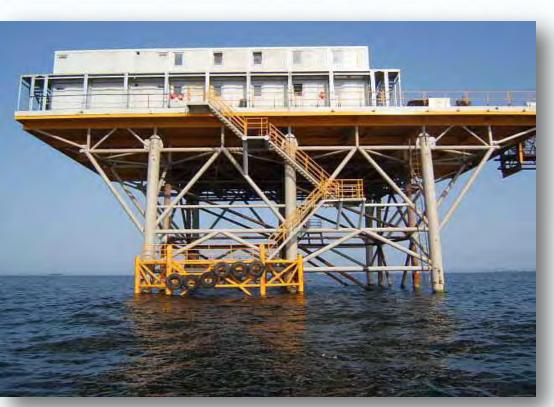

### OFFSHORE PROJECT BALKANABAT / TURKMENISTAN

### Type of Work:

OFFSHORE Project:

2 Storey Accommodation Containers

#### **Scope of Work:**

Supply of Containers with all container equipments, transportation with insurance from Ankara to Balkanabat, all the custom duties in Turkey, PVC white frame windows, all internal & external doors, PVC Floor covering, electrical - sanitary- telephone installation materials, exhaust fans, exterior stairs for double storey buildings

#### **Duration of the Work:**

June 2007

677,82 m2

Main Contractor: Petro Gas FZ Client: Dragon Oil

# OFFSHORE PROJECT BALKANABAT / TURKMENISTAN

Total Container Area 677,82 m2