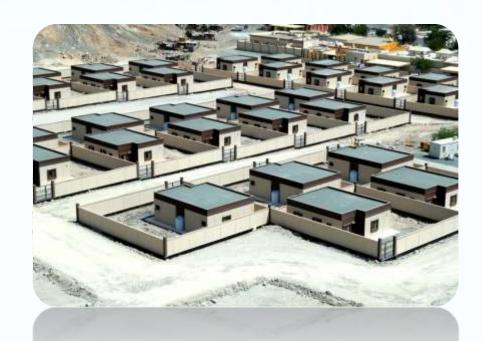

Thanks to its enormous production facilities set on an area of 87.000 m2 with 35.000 m2 closed area, DORCE has an exceptional manufacturing capacity of;

- 80,000m2 of modular buildings per month or,
- 2000 container units per month or,
- 1000 residence units per month or,
- 1500 2000 low-cost housing units (each approx. 40 m2) per month or,
- 1200 tons Pre-engineered steel construction buildings per months.

## LOW COST HOUSING UNITS

### Type of Work:

3+1 Rooms Housing Unit Project Total Building Area: 98.86 m2

### Scope of Work:

Supply supply of prefabricated modular housing unit including electrical and sanitary installation materials, internal and external wall paint.