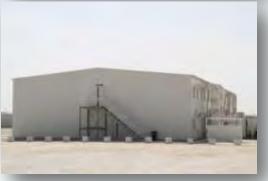

### HEALTH CENTER DOHA / QATAR

#### Type of Work:

Health Center and Nursery Building

#### Scope of Work:

Supply of Modular Prefabricated Building elements, PVC White window frames, swats, sunblind, all internal and external doors, electrical and sanitary installation materials, PVC floor covering, emergency lightening, all custom duties in Turkey, all assembly works.

#### **Duration of the Work:**

August 2008

### HEALTH CENTER DOHA / QATAR

Total Building Area 406,97 m2