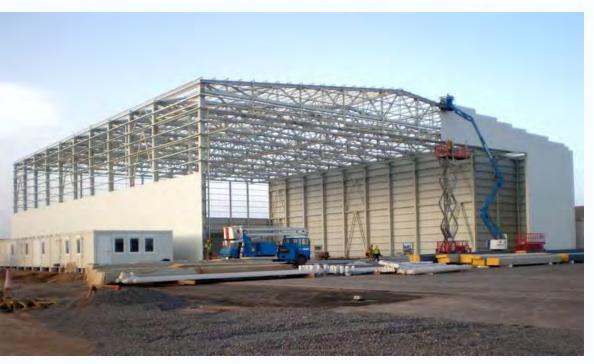

## AIRCRAFT HANGAR PROJECT DJIBOUTI

### Type of Work:

PRE- Engineered Workshops Total Building Area: 2.517.69 m2.

### Scope of Work:

Supply of Pre-Engineered Steel Construction Building Elements

That the prices include all charge and cost for:

N°1 Pre engineering Hangar insulated of 2.517.69 m2

N°2 crane of 3 Tons and crane rails,

Electrical installation materials,

Insurance and transportation to Djibouti Port

#### **Duration of the Work:**

November 2010 - March 2011

**Total Building Area** 

2.517,69 m<sup>2</sup>