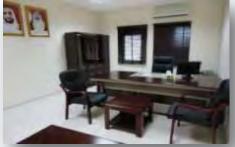

### ARABIAN GULF OIL COMPANY VIP MAIN OFFICE BUILDING BENGAZI / LIBYA

### Type of Work:

Modular Prefabricated Office Building

### **Scope of Work:**

As the main contractor, supply of Modular Prefabricated Building including, electrical and sanitary installation materials, all erection workmanship and hand tools, site equipments necessary for erection, transportation.

#### **Duration of the Work:**

January-March 2010

Total Building Area 711.03 m2