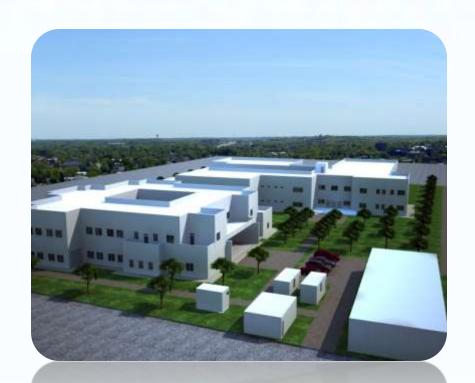

### **400 BED HOSPITAL PROJECT BASRAH / IRAQ**

#### Type of Work:

Turnkey Concrete Hospital Building and Concrete Residential Building for Hospital Staff

#### Scope of Work:

Construction of Hospital Building and Residential Building for hospital taff including; medical equipments, furnitures with mechanical-electrical installations, medical information systems, nurse calling system, supply of medical gas system with installation, education and maintenance for one year.

#### **Duration of the Work:**

40 Months

**Total Building Area** 

57.960 m<sup>2</sup>