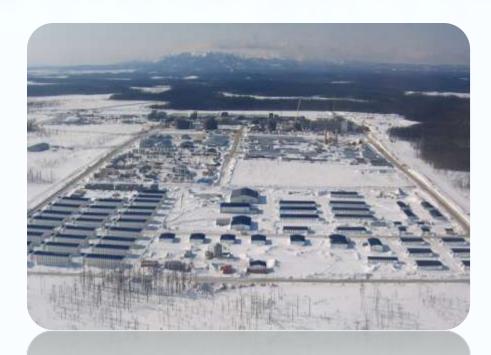

### 6.500 MEN TURNKEY CAMP PROJECT ATYRAU / KAZAKHSTAN

### Type of Work:

Office buildings, dining halls, dormitories buildings, warehouses and workshops.

### **Scope of Work:**

Supply of camp project including; buildings (modular buildings and pre-engineered steel buildings, containers), electrical-telephone-data-TV installation, air-conditioning units, sanitary installation, water and waste water system design and application, septic tanks, fuel tanks, heating system, site survey, design, site preparation, transportation and assembly.

#### **Duration of the Work:**

September 2005 - January 2007

Total Building Area 60.000 m2

Client: AGIP / NCC North Caspian Contractor