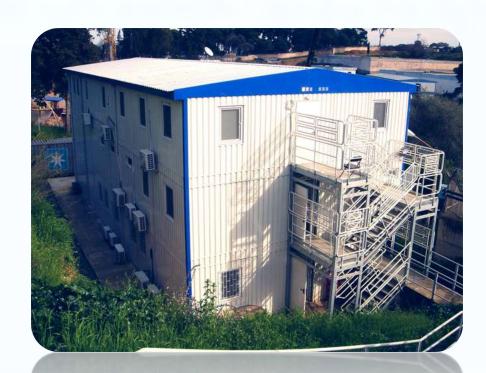

### 6.500 MEN TURNKEY CAMP PROJECT ATYRAU / KAZAKHSTAN

### Type of Work:

Office buildings, dining halls, dormitories buildings, warehouses and workshops.

### **Scope of Work:**

Supply of camp project including; buildings (modular buildings and pre-engineered steel buildings, containers), electrical-telephone-data-TV installation, air-conditioning units, sanitary installation, water and waste water system design and application, septic tanks, fuel tanks, heating system, site survey, design, site preparation, transportation and assembly.

#### **Duration of the Work:**

September 2005 - January 2007

Total Building Area 60.000 m2

Client: AGIP / NCC North Caspian Contractor