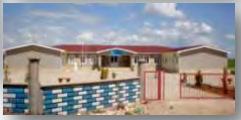

### 154 UNITS OF TURNKEY STEEL CONSTRUCTION MODULAR PERMENANT SCHOOL BUILDINGS TURKEY

#### Type of Work:

Steel Construction Prefabricated Modular Permanent School Project- 154 Units

#### Scope of Work:

Supply of Turnkey School Buildings including; site preparation, transportation to site, mobilization, concrete foundation works, building supply (Modular Prefabricated Buildings), floor covering, full assembly, furniture, provision of electrical-sanitary-heating installation, water and sewage system, telephone installation, fire alarm system, generators, on-site landscaping

#### **Duration of the Work:**

June 2007 - December 2009

**Total Building Area** 

141.100 m<sup>2</sup>