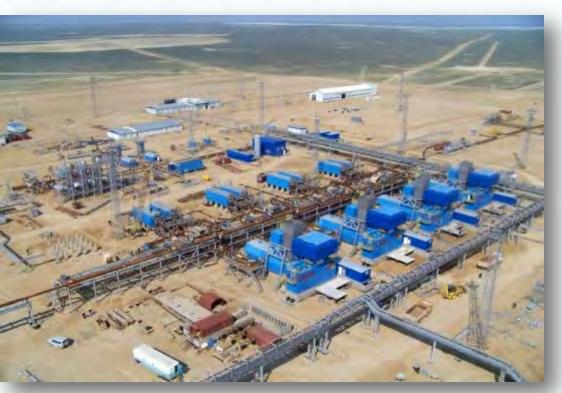

### GAS FIELD DRILLING & PROCESSING FACILITY SHAGYRLY – SHOMYSHTY / KHAZAKHSTAN

#### Type of Work:

Construction of Shagyrly-Shomyshty – Central Asia Centre Main Gas Pipeline Central Booster Compressor Station Complete with Gas Treatment Unit and Autonomous Power Plant and turkney shift workers camp.

#### Scope of Work:

As the main contractor at Shagyrly-Shomyshty gas field; the construction of central booster compressor station complete with gas treatment unit, autonomous power plant, gas-collecting station-1 and gas-collecting station-2 (CBCS C/W GTU, APP, GCS-1 AND GCS-2) turnkey camp project including production of buildings, all electrical-mechanical works, mobilization, all construction works, all concrete and infrastructure works, roads, landscaping, clean and waste water tanks, security systems with cameras, all pipe connections, transportation etc.

#### **Duration of work:**

August 2007 - December 2008

**Total Building Area** 

7.793,60 m<sup>2</sup>