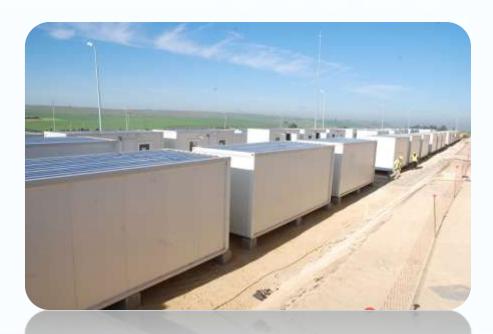

### TASIAST CAMP CONSTRUCTION PROJECT TASIAST / MAURITANIA

#### Scope of Work:

Turnkey Project Including Supply of Building, electrical, fire alarm, mechanical materials; Supply of furniture and equipments; erection and installation of buildings, electrical and mechanical materials; civil works including earthworks, drainage, waste water network, potable water network, fire water network, roads and walkways, sports fields; site electrical network; Supply of required equipments and materials for site such as generators, transformers, waste water and potable water tanks, pumps, lifting stations, etc.

#### Duration of the Work:

September 2011 - October 2012

**Total Building Area** 

90,482 m2