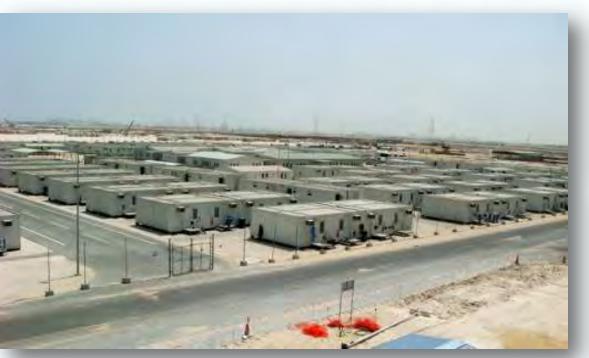

### 10.000 MEN TURNKEY WORKER CAMP PROJECT DOHA / QATAR

### Type of Work:

Worker dormitories, office buildings, medical center, kitchen & dining hall, loundry units, canteen, guard house, recreation buildings, storag, cold rooms, freezers, prayer rooms, shoping center, fire station.

#### Scope of Work:

Supply of container, prefabricated modular type and pre-engineered steel construction buildings including; electrical-sanitary installation, site infrastructure, power plant and water treatment system, fire alarm system, transportation, assembly, commissioning and testing works.

#### **Duration of the Work:**

July 2007 - December 2008

Total Building Area 94.501 m2