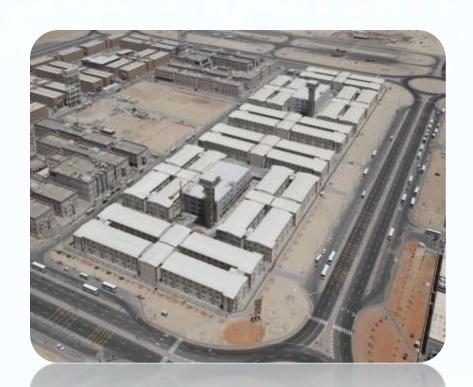

### 1416 RESIDENCES DESIGN & BUILD PROJECT SABKH REGION BASRAH / IRAQ

#### Type of Work:

Concrete Buildings: Villas, Social Facilities (Kindergarden, Primary School High School, Medical Center, Bazaar Area and Culturel Center)

#### Scope of Work:

As the main contractor, supply of concrete Buildings: 1416 Units of Villa, 11 Units of Social Facilities including Kinder garden, Primary School, High School, Medical Center, Shopping Center, Bazaar Area and Cultural Center with all infrastructure and super structure works, roads and landscaping.

#### **Duration of the Work:**

27 Months

Total Building Area

374.930 m<sup>2</sup>