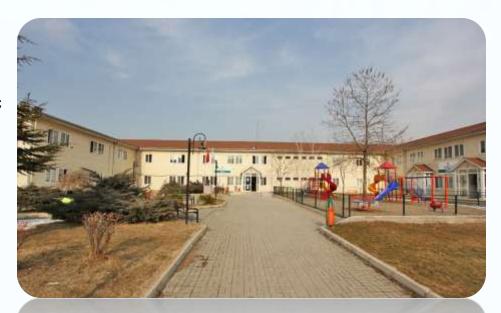

### 154 UNITS OF TURNKEY STEEL CONSTRUCTION MODULAR PERMENANT SCHOOL BUILDINGS TURKEY

#### Type of Work:

Steel Construction Prefabricated Modular Permanent School Project- 154 Units

#### Scope of Work:

Supply of Turnkey School Buildings including; site preparation, transportation to site, mobilization, concrete foundation works, building supply (Modular Prefabricated Buildings), floor covering, full assembly, furniture, provision of electrical-sanitary-heating installation, water and sewage system, telephone installation, fire alarm system, generators, on-site landscaping

#### **Duration of the Work:**

June 2007 - December 2009

**Total Building Area** 

141.100 m<sup>2</sup>