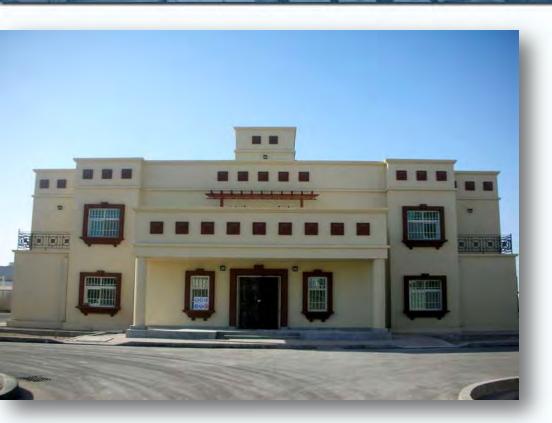

## 400 BED HOSPITAL PROJECT ANKARA / TURKEY

#### Type of Work:

Hospital – 400 Beds

#### Scope of Work:

Supply of prefabricated steel construction building; electrical – sanitary installation, heating system, survey, site preparation, concrete foundation works, furniture, landscaping, transportation and assembly.

#### **Duration of the Work:**

1999

# 400 BED HOSPITAL PROJECT ANKARA / TURKEY