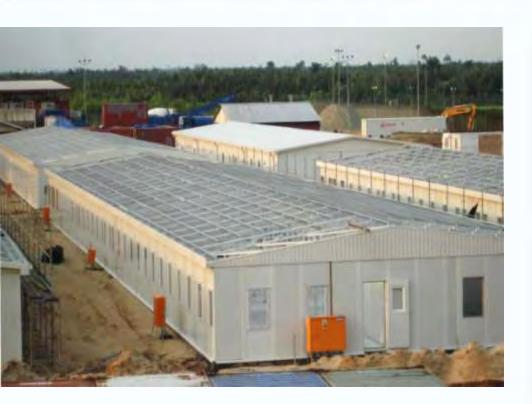

### 154 UNITS OF TURNKEY STEEL CONSTRUCTION MODULAR PERMENANT SCHOOL BUILDINGS TURKEY

#### Type of Work:

Steel Construction Prefabricated Modular Permanent School Project- 154 Units

#### Scope of Work:

Supply of Turnkey School Buildings including; site preparation, transportation to site, mobilization, concrete foundation works, building supply (Modular Prefabricated Buildings), floor covering, full assembly, furniture, provision of electrical-sanitary-heating installation, water and sewage system, telephone installation, fire alarm system, generators, on-site landscaping

#### **Duration of the Work:**

June 2007 - December 2009

**Total Building Area** 

141.100 m<sup>2</sup>