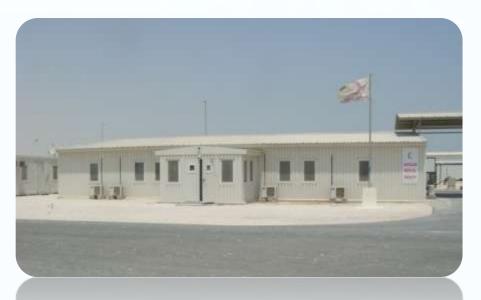

### HEALTH CENTER DOHA / QATAR

#### Type of Work:

Health Center and Nursery Building

#### Scope of Work:

Supply of Modular Prefabricated Building elements, PVC White window frames, swats, sunblind, all internal and external doors, electrical and sanitary installation materials, PVC floor covering, emergency lightening, all custom duties in Turkey, all assembly works.

#### **Duration of the Work:**

August 2008

### HEALTH CENTER DOHA / QATAR

Total Building Area 406,97 m2