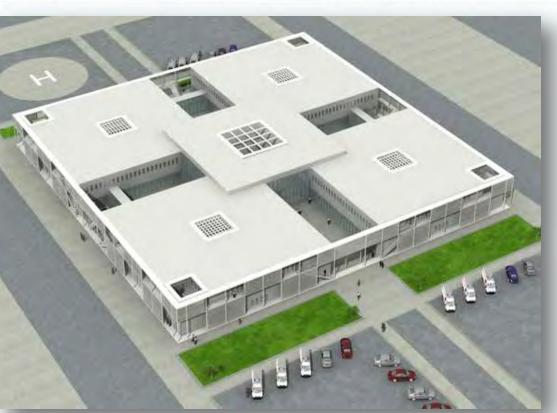

### GENERAL HOSPITAL PROJECT (4 NOS) VENEZUELA

#### Type of Work:

Steel construction 4 hospital buildings (Each 160 bed)

#### Scope of Work:

Supply of steel construction hospital buildings, transportation untill Ambarlio Port-İstanbul, assembly workmanship in Venezuela.

#### **Duration of the Work:**

March-November 2012

**Total Building Area** 

57,800 m<sup>2</sup>

### GENERAL HOSPITAL PROJECT (4 NOS) VENEZUELA

**Total Building Area** 

57,800 m<sup>2</sup>