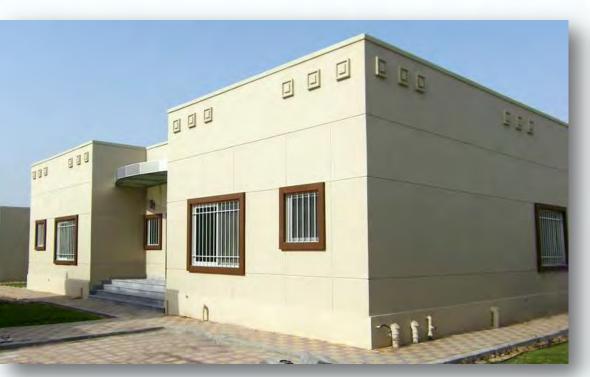

## HEALTH CENTER & NURSERY BUILDING ANKARA / TURKEY

#### Type of Work:

Health Center and Nursery Building

#### Scope of Work:

Supply of prefabricated steel construction buildings; electrical – sanitary installation, heating system, survey, site preparation, concrete foundation works, transportation and assembly.

#### **Duration of the Work:**

2000

**Total Building Area** 

1.350 m<sup>2</sup>

# HEALTH CENTER & NURSERY BUILDING ANKARA / TURKEY

**Total Building Area** 

1.350 m<sup>2</sup>