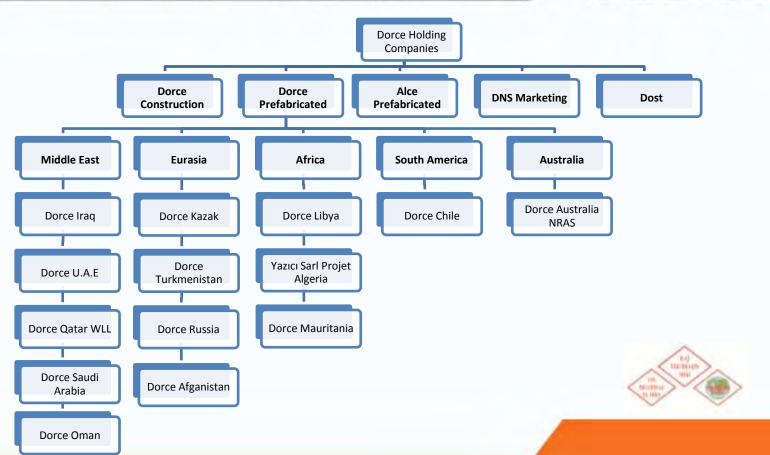

#### **General Presentation**

Turnkey Prefabricated Solutions www.dorce.com.tr / www.dorce.com

DORCE Prefabricated Building & Construction Industry Trade INC., founded in 1989, is a well-known global company in both concrete and steel construction projects. Since its foundation, as a General Contractor of the infrastructure and superstructure projects, DORCE has become a remarkable brand representing high quality, proficiency, innovation with its companies in Turkey and abroad (Kazakhstan, Iraq, Afghanistan, Qatar, Abu Dhabi, Saudi Arabia, Libya, Chile, Russian Federation, Turkmenistan, Mauritania and Algeria).