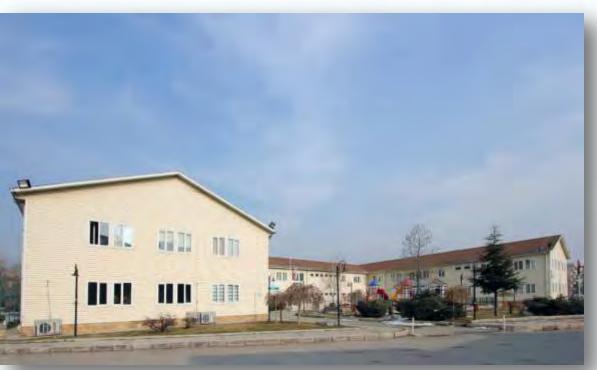

### 154 UNITS OF TURNKEY STEEL CONSTRUCTION MODULAR PERMENANT SCHOOL BUILDINGS TURKEY

#### Type of Work:

Steel Construction Prefabricated Modular Permanent School Project- 154 Units

#### Scope of Work:

Supply of Turnkey School Buildings including; site preparation, transportation to site, mobilization, concrete foundation works, building supply (Modular Prefabricated Buildings), floor covering, full assembly, furniture, provision of electrical-sanitary-heating installation, water and sewage system, telephone installation, fire alarm system, generators, on-site landscaping

#### **Duration of the Work:**

June 2007 - December 2009

**Total Building Area** 

141.100 m<sup>2</sup>