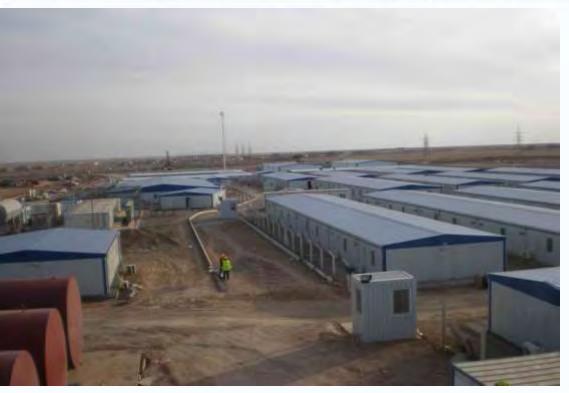

### TASIAST CAMP CONSTRUCTION PROJECT TASIAST / MAURITANIA

#### Duration of the Work:

September 2011 - October 2012

**Total Building Area** 

90,482 m2

# TASIAST CAMP CONSTRUCTION PROJECT TASIAST / MAURITANIA