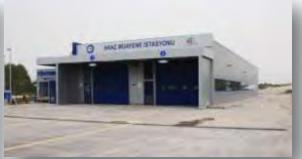

### 188 UNITS VEHICLE INSPECTION STATIONS THROUGHOUT TURKEY

#### Type of Work:

Pre-Engineered Steel Construction
"Vehicle Inspection Station Project"
(34 units in different regions)
Total Site Area: 187,000,00 m2.

#### **Scope of Work:**

As the main contractor, turnkey supply of vehicle inspection station including; electrical-sanitary-heating- LPG system installation and external connections, site works, excavation & filling, concrete foundation works, all installation works, landscaping, transportation and assembly.

#### **Duration of the Work:**

August 2007 - February 2009

**Total Building Area** 

24.384,00 m2

## 188 UNITS VEHICLE INSPECTION STATIONS THROUGHOUT TURKEY

Total Building Area

Main Contractor: Dorce Prefabricated Building Inc. Client: TUVTURK INC. 24.384,00 m2

## 188 UNITS VEHICLE INSPECTION STATIONS THROUGHOUT TURKEY

Client: TUVTURK INC.

Total Building Area

24.384,00 m2