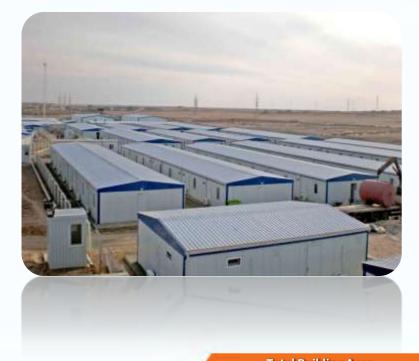

### TASIAST CAMP CONSTRUCTION PROJECT TASIAST / MAURITANIA

#### Duration of the Work:

September 2011 - October 2012

**Total Building Area** 

90,482 m2

# TASIAST CAMP CONSTRUCTION PROJECT TASIAST / MAURITANIA