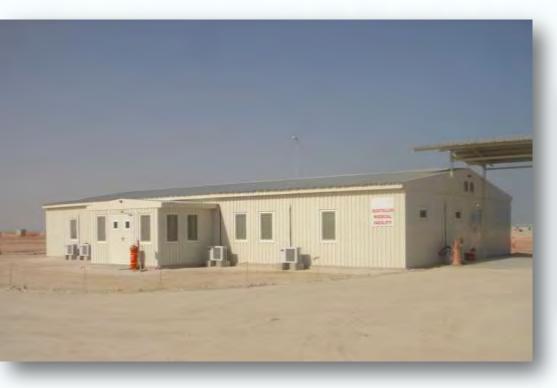

### HEALTH CENTER TURKEY

#### Type of Work:

Mobile Hospital with 25 Unit of Containers

#### Scope of Work:

Supply of Containers with all container elements, external walls painting , PVC windows frames, PVC floor covering, electrical and sanitary installation materials, all internal and external doors.

#### **Duration of the Work:**

February-July 2010