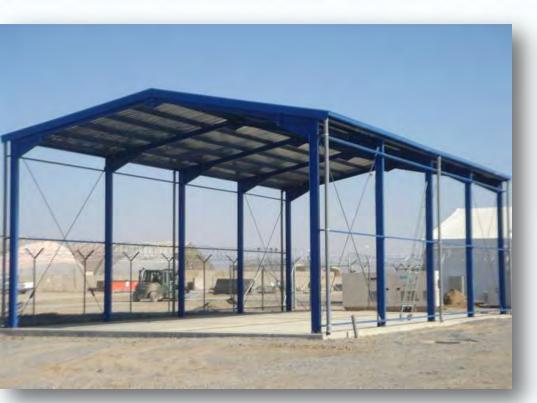

# PRE-ENGINEERED BUILDINGS PROJECTS

## AIRCRAFT HANGAR PROJECT DJIBOUTI

### Type of Work:

PRE- Engineered Workshops Total Building Area: 2.517.69 m2.

### Scope of Work:

Supply of Pre-Engineered Steel Construction Building Elements

That the prices include all charge and cost for:

N°1 Pre engineering Hangar insulated of 2.517.69 m2

N°2 crane of 3 Tons and crane rails,

#### **Duration of the Work:**

November 2010 - March 2011

**Total Building Area** 

2.517,69 m<sup>2</sup>