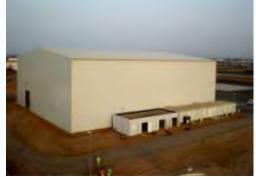

## AIRCRAFT HANGAR PROJECT DJIBOUTI

### Type of Work:

PRE- Engineered Workshops Total Building Area: 2.517.69 m2.

### Scope of Work:

Supply of Pre-Engineered Steel Construction Building Elements

That the prices include all charge and cost for:

N°1 Pre engineering Hangar insulated of 2.517.69 m2

N°2 crane of 3 Tons and crane rails,

Electrical installation materials,

Insurance and transportation to Djibouti Port

#### **Duration of the Work:**

November 2010 - March 2011

**Total Building Area** 

2.517,69 m<sup>2</sup>