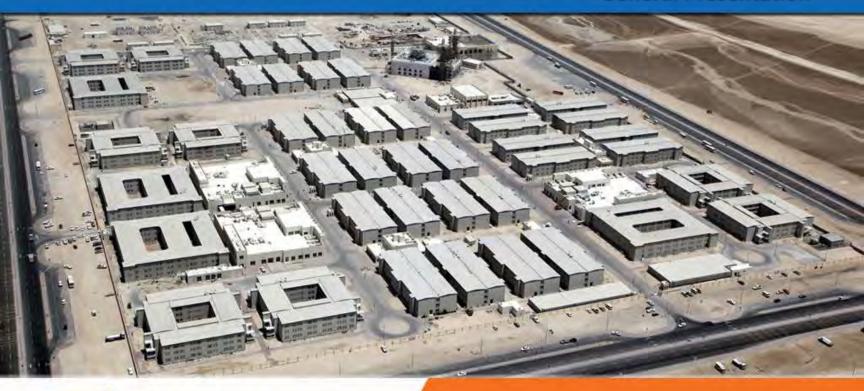

Thanks to its enormous production facilities set on an area of 87.000 m2 with 35.000 m2 closed area, DORCE has an exceptional manufacturing capacity of;

- 80,000m2 of modular buildings per month or,
- 2000 container units per month or,
- 1000 residence units per month or,
- 1500 2000 low-cost housing units (each approx. 40 m2) per month or,
- 1200 tons Pre-engineered steel construction buildings per months.

DORCE has successfully completed many TURNKEY PROJECTS in all around the world for numerous ministries, governments, international companies, charity organizations and UN departments, in various fields of engineering, construction, oil and gas, military camp and emergency units in below listed countries: