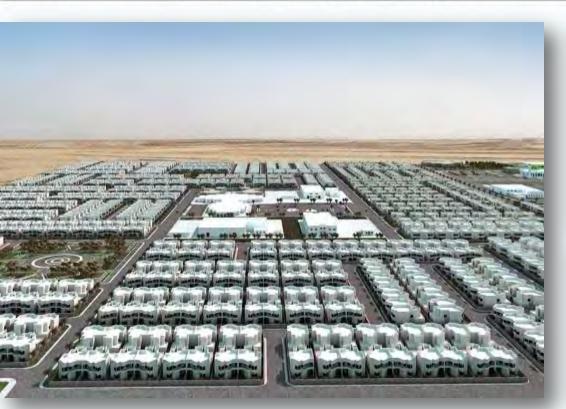

### 1416 RESIDENCES DESIGN & BUILD PROJECT SABKH REGION BASRAH / IRAQ

#### Type of Work:

Concrete Buildings: Villas, Social Facilities (Kindergarden, Primary School High School, Medical Center, Bazaar Area and Culturel Center)

#### Scope of Work:

As the main contractor, supply of concrete Buildings: 1416 Units of Villa, 11 Units of Social Facilities including Kinder garden, Primary School, High School, Medical Center, Shopping Center, Bazaar Area and Cultural Center with all infrastructure and super structure works, roads and landscaping.

#### **Duration of the Work:**

27 Months

Total Building Area

374.930 m<sup>2</sup>