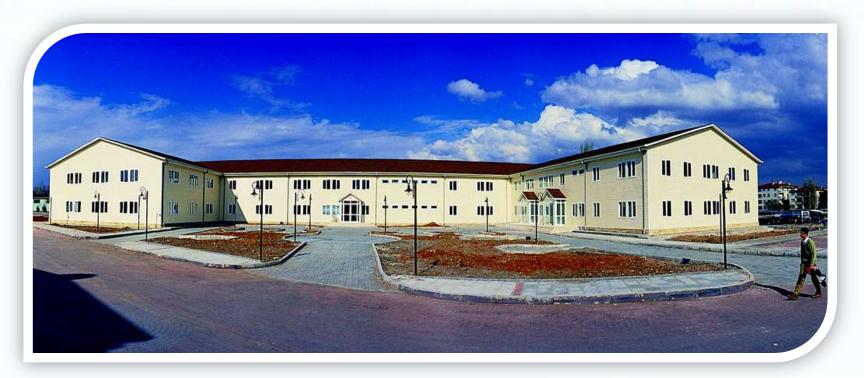

### **400 BED HOSPITAL PROJECT BASRAH / IRAQ**

#### Type of Work:

Turnkey Concrete Hospital Building and Concrete Residential Building for Hospital Staff

#### Scope of Work:

Construction of Hospital Building and Residential Building for hospital taff including; medical equipments, furnitures with mechanical-electrical installations, medical information systems, nurse calling system, supply of medical gas system with installation, education and maintenance for one year.

#### **Duration of the Work:**

40 Months

**Total Building Area** 

57.960 m<sup>2</sup>

### 400 BED HOSPITAL PROJECT BASRAH / IRAQ

**Total Building Area** 

57.960 m<sup>2</sup>