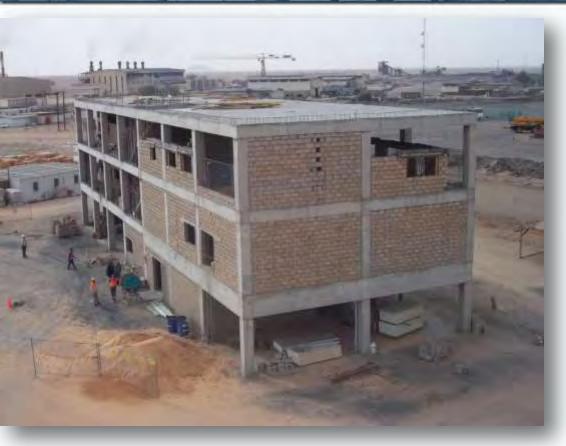

### **400 BED HOSPITAL PROJECT BASRAH / IRAQ**

#### Type of Work:

Turnkey Concrete Hospital Building and Concrete Residential Building for Hospital Staff

#### Scope of Work:

Construction of Hospital Building and Residential Building for hospital taff including; medical equipments, furnitures with mechanical-electrical installations, medical information systems, nurse calling system, supply of medical gas system with installation, education and maintenance for one year.

#### **Duration of the Work:**

40 Months

**Total Building Area** 

57.960 m<sup>2</sup>