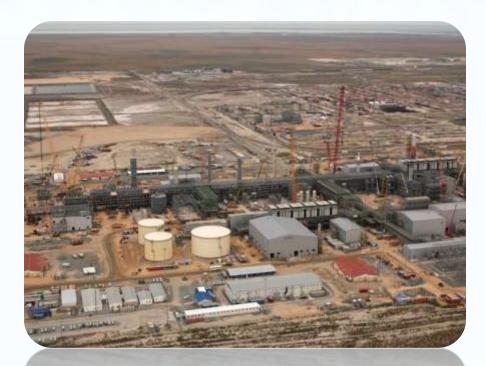

### GAS FIELD DRILLING & PROCESSING FACILITY SHAGYRLY – SHOMYSHTY / KHAZAKHSTAN

#### Type of Work:

Construction of Shagyrly-Shomyshty – Central Asia Centre Main Gas Pipeline Central Booster Compressor Station Complete with Gas Treatment Unit and Autonomous Power Plant and turkney shift workers camp.

#### Scope of Work:

As the main contractor at Shagyrly-Shomyshty gas field; the construction of central booster compressor station complete with gas treatment unit, autonomous power plant, gas-collecting station-1 and gas-collecting station-2 (CBCS C/W GTU, APP, GCS-1 AND GCS-2) turnkey camp project including production of buildings, all electrical-mechanical works, mobilization, all construction works, all concrete and infrastructure works, roads, landscaping, clean and waste water tanks, security systems with cameras, all pipe connections, transportation etc.

#### **Duration of work:**

August 2007 - December 2008

**Total Building Area** 

7.793,60 m<sup>2</sup>