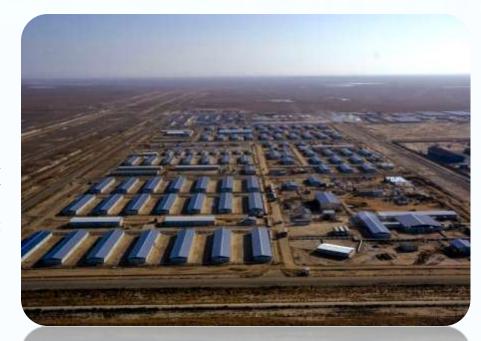

### 6.500 MEN TURNKEY CAMP PROJECT ATYRAU / KAZAKHSTAN

### Type of Work:

Office buildings, dining halls, dormitories buildings, warehouses and workshops.

### **Scope of Work:**

Supply of camp project including; buildings (modular buildings and pre-engineered steel buildings, containers), electrical-telephone-data-TV installation, air-conditioning units, sanitary installation, water and waste water system design and application, septic tanks, fuel tanks, heating system, site survey, design, site preparation, transportation and assembly.

#### **Duration of the Work:**

September 2005 - January 2007

Total Building Area 60.000 m2

Client: AGIP / NCC North Caspian Contractor

# 6.500 MEN TURNKEY CAMP PROJECT ATYRAU / KAZAKHSTAN

Total Building Area 60.000 m2