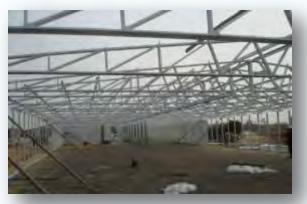

# PRE-ENGINEERED BUILDINGS PROJECTS

## AIRCRAFT HANGAR PROJECT DJIBOUTI

### Type of Work:

PRE- Engineered Workshops Total Building Area: 2.517.69 m2.

### Scope of Work:

Supply of Pre-Engineered Steel Construction Building Elements

That the prices include all charge and cost for:

N°1 Pre engineering Hangar insulated of 2.517.69 m2

N°2 crane of 3 Tons and crane rails,