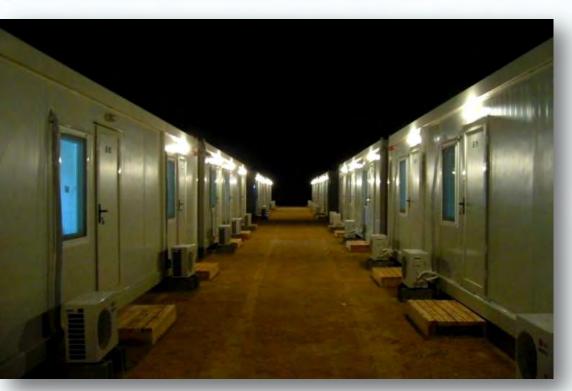

### 3- Turnkey Camp Buildings:

- Worker Residential Camps
- Refugee Camps
- Military Camps
- Offices
- Dormitories
- Dining Halls
- Kitchens
- WC-Shower Units
- Laundries
- Student Hostels
- Holiday Villages

### TURNKEY CAMP PROJECTS