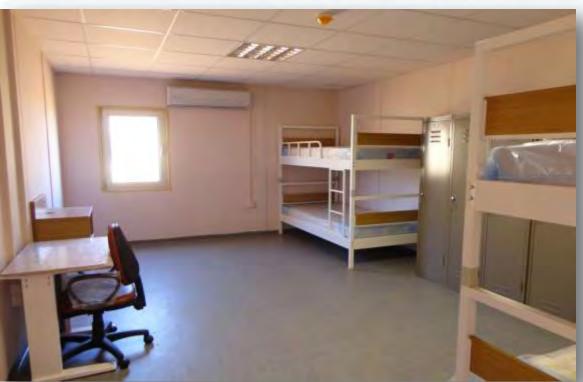

Camp Construction Project

#### Scope of Work:

Turnkey Project Including Supply of Building, electrical, fire alarm, mechanical materials; Supply of furniture and equipments; erection and installation of buildings, electrical and mechanical materials; civil works including earthworks, drainage, waste water network, potable water network, fire water network, roads and walkways, sports fields; site electrical network; Supply of required equipments and materials for site such as generators, transformers, waste water and potable water tanks, pumps, lifting stations, etc.

#### Duration of the Work:

September 2011 - October 2012



**Total Building Area** 

90,482 m2

# TASIAST CAMP CONSTRUCTION PROJECT TASIAST / MAURITANIA









# TASIAST CAMP CONSTRUCTION PROJECT TASIAST / MAURITANIA









### 1416 RESIDENCES DESIGN & BUILD PROJECT SABKH REGION BASRAH / IRAQ



#### Type of Work:

Concrete Buildings: Villas, Social Facilities (Kindergarden, Primary School High School, Medical Center, Bazaar Area and Culturel Center)

#### Scope of Work:

As the main contractor, supply of concrete Buildings: 1416 Units of Villa, 11 Units of Social Facilities including Kinder garden, Primary School, High School, Medical Center, Shopping Center, Bazaar Area and Cultural Center with all infrastructure and super structure works, roads and landscaping.

#### **Duration of the Work:**

27 Months



Total Building Area

374.930 m<sup>2</sup>

# 1416 RESIDENCES DESIGN & BUILD PROJECT SABKH REGION BASRAH / IRAQ









Total Building Area 374.930 m2

# 1416 RESIDENCES DESIGN & BUILD PROJECT SAB