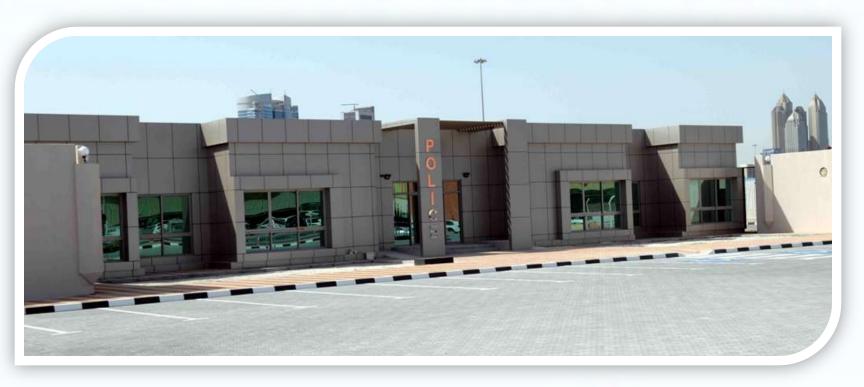

## AL MADINA POLICE STATION PROJECT ABU DHABI / U.A.E

## Type of Work:

Al Madina Police Station

### Scope of Work:

Supply of Modular Prefabricated Building including, aluminium composite panel curtain wall, floor covering, electrical and sanitary installation materials, A/C units Units, addressable fire alarm system, fire extinguishers, fire hose cabinets, sound system, transportation and transportation insurance, custom works, broker expenses, all erection workmanship and hand tools, site equipments necessary for erection, Mobilization & Demobilization, Testing and commissioning.

### **Duration of the Work:**

September 2010-February 2011

## AL MADINA POLICE STATION PROJECT ABU DHABI / U.A.E

Main Contractor: Kharafi National CO. L.L.C. Client: Ministry of Interior Abu Dhabi

Total Building Area 879,95 m2