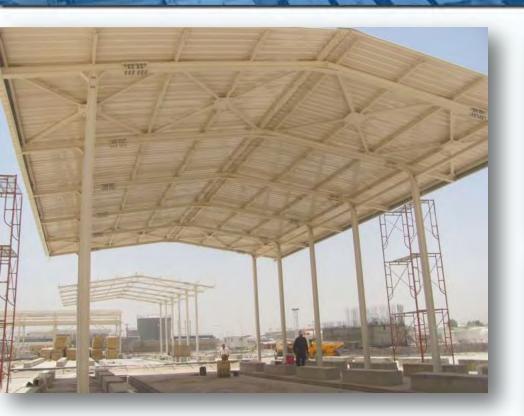

## AIRCRAFT HANGAR PROJECT DJIBOUTI

### Type of Work:

PRE- Engineered Workshops Total Building Area: 2.517.69 m2.

### Scope of Work:

Supply of Pre-Engineered Steel Construction Building Elements

That the prices include all charge and cost for:

N°1 Pre engineering Hangar insulated of 2.517.69 m2

N°2 crane of 3 Tons and crane rails,

#### **Duration of the Work:**

November 2010 - March 2011

**Total Building Area** 

2.517,69 m<sup>2</sup>