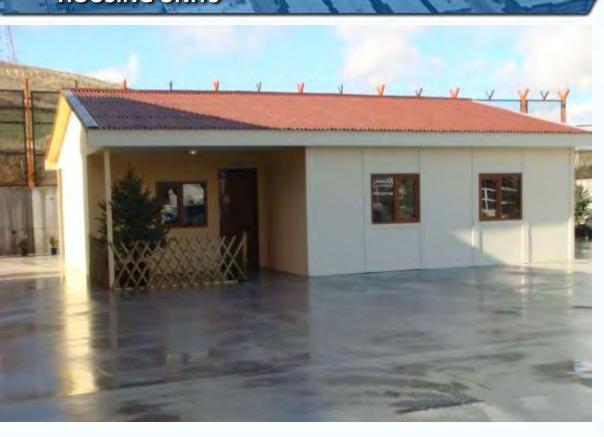

## LOW COST HOUSING UNITS

### Type of Work:

3+1 Rooms Housing Unit Project Total Building Area: 98.86 m2

### Scope of Work:

Supply supply of prefabricated modular housing unit including electrical and sanitary installation materials, internal and external wall paint.

## LOW COST HOUSING UNITS

Total Building Area 98,86 m2