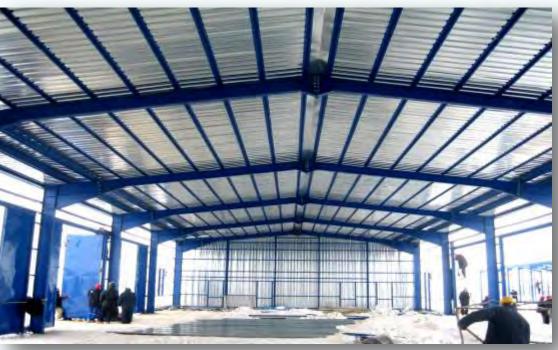

## AIRCRAFT HANGAR PROJECT DJIBOUTI

### Type of Work:

PRE- Engineered Workshops Total Building Area: 2.517.69 m2.

### Scope of Work:

Supply of Pre-Engineered Steel Construction Building Elements

That the prices include all charge and cost for:

N°1 Pre engineering Hangar insulated of 2.517.69 m2

N°2 crane of 3 Tons and crane rails,

#### **Duration of the Work:**

November 2010 - March 2011

**Total Building Area** 

2.517,69 m<sup>2</sup>