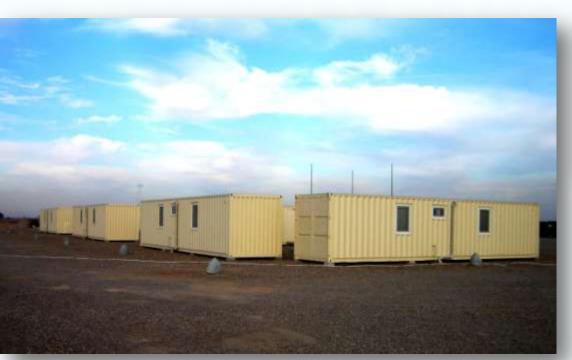

#### **General Presentation**

Turnkey Prefabricated Solutions www.dorce.com.tr / www.dorce.com

DORCE Prefabricated Building & Construction Industry Trade INC., founded in 1989, is a well-known global company in both concrete and steel construction projects. Since its foundation, as a General Contractor of the infrastructure and superstructure projects, DORCE has become a remarkable brand representing high quality, proficiency, innovation with its companies in Turkey and abroad (Kazakhstan, Iraq, Afghanistan, Qatar, Abu Dhabi, Saudi Arabia, Libya, Chile, Russian Federation, Turkmenistan, Mauritania and Algeria).

As a leading manufacturer of steel construction modular prefabricated buildings, pre-engineered steel frame buildings, labor camps, living containers, residences, hospitals, schools, etc., DORCE also offers turnkey solutions for Design - Building (DB), Engineering, Procurement and Construction (EPC) and Engineering, Procurement, Construction Management (EPCM) projects from beginning to end including, but not limited to, all site works, infrastructure works, civil works, mechanical & electrical works, field analysis, assembly, operation and maintenance, etc...

Thanks to its enormous production facilities set on an area of 87.000 m2 with 35.000 m2 closed area, DORCE has an exceptional manufacturing capacity of;

- 80,000m2 of modular buildings per month or,
- 2000 container units per month or,
- 1000 residence units per month or,
- 1500 2000 low-cost housing units (each approx. 40 m2) per month or,
- 1200 tons Pre-engineered steel construction buildings per months.