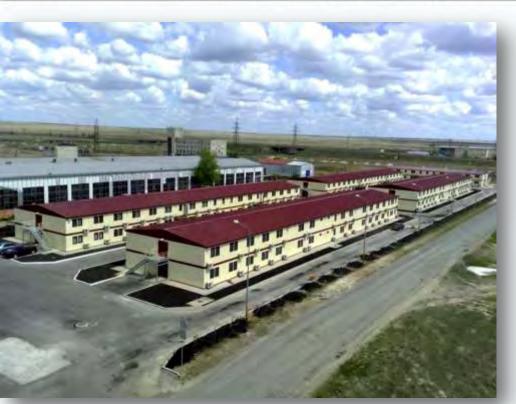

### 154 UNITS OF TURNKEY STEEL CONSTRUCTION MODULAR PERMENANT SCHOOL BUILDINGS TURKEY

#### Type of Work:

Steel Construction Prefabricated Modular Permanent School Project- 154 Units

#### Scope of Work:

Supply of Turnkey School Buildings including; site preparation, transportation to site, mobilization, concrete foundation works, building supply (Modular Prefabricated Buildings), floor covering, full assembly, furniture, provision of electrical-sanitary-heating installation, water and sewage system, telephone installation, fire alarm system, generators, on-site landscaping

#### **Duration of the Work:**

June 2007 - December 2009

**Total Building Area** 

141.100 m<sup>2</sup>