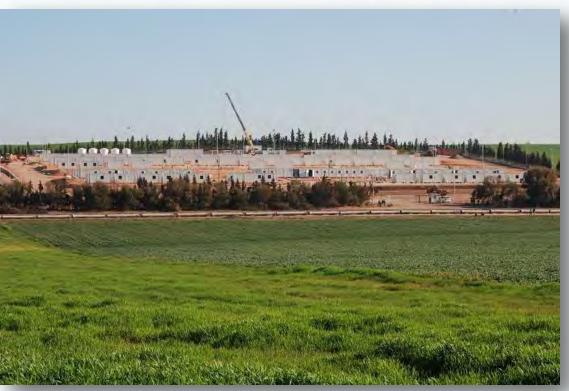

### TASIAST CAMP CONSTRUCTION PROJECT TASIAST / MAURITANIA

#### Scope of Work:

Turnkey Project Including Supply of Building, electrical, fire alarm, mechanical materials; Supply of furniture and equipments; erection and installation of buildings, electrical and mechanical materials; civil works including earthworks, drainage, waste water network, potable water network, fire water network, roads and walkways, sports fields; site electrical network; Supply of required equipments and materials for site such as generators, transformers, waste water and potable water tanks, pumps, lifting stations, etc.

#### Duration of the Work:

September 2011 - October 2012

**Total Building Area** 

90,482 m2