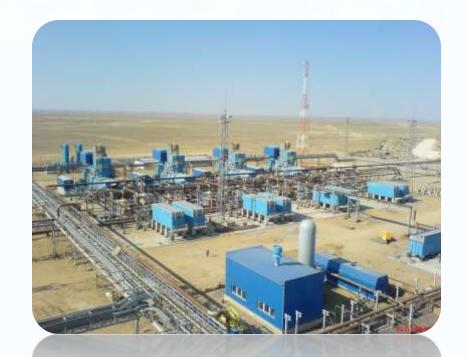

### GAS FIELD DRILLING & PROCESSING FACILITY SHAGYRLY – SHOMYSHTY / KHAZAKHSTAN

#### Type of Work:

Construction of Shagyrly-Shomyshty – Central Asia Centre Main Gas Pipeline Central Booster Compressor Station Complete with Gas Treatment Unit and Autonomous Power Plant and turkney shift workers camp.

#### Scope of Work:

As the main contractor at Shagyrly-Shomyshty gas field; the construction of central booster compressor station complete with gas treatment unit, autonomous power plant, gas-collecting station-1 and gas-collecting station-2 (CBCS C/W GTU, APP, GCS-1 AND GCS-2) turnkey camp project including production of buildings, all electrical-mechanical works, mobilization, all construction works, all concrete and infrastructure works, roads, landscaping, clean and waste water tanks, security systems with cameras, all pipe connections, transportation etc.

#### **Duration of work:**

August 2007 - December 2008

**Total Building Area** 

7.793,60 m<sup>2</sup>