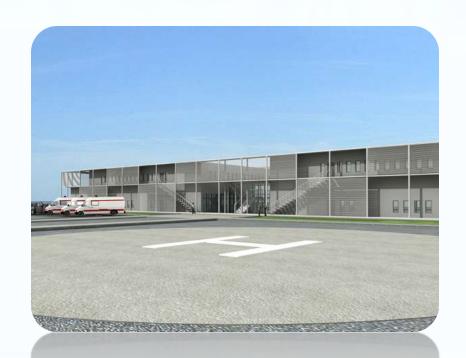

### GENERAL HOSPITAL PROJECT (4 NOS) VENEZUELA

#### Type of Work:

Steel construction 4 hospital buildings (Each 160 bed)

#### Scope of Work:

Supply of steel construction hospital buildings, transportation untill Ambarlio Port-İstanbul, assembly workmanship in Venezuela.

#### **Duration of the Work:**

March-November 2012

**Total Building Area** 

57,800 m<sup>2</sup>

### GENERAL HOSPITAL PROJECT (4 NOS) VENEZUELA

**Total Building Area** 

57,800 m<sup>2</sup>