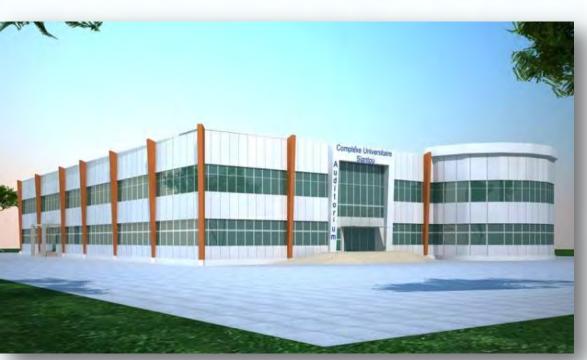

### UNIVERSITY PROJECT YAOUNDE / CAMEROON

#### Type of Work:

University Complex (Rectorate Building, Dormitory Building, Kitchen-Dining Hall and Shoping Center Building)

Total Building Area: 10.347.23m2

#### Scope of Work:

Supply of Modular Prefabricated Buildings including, floor covering, electrical and sanitary installation materials, A/C units & Water Heater & Exhaust Fan Units, addressable fire alarm system, fire extinguishers, fire hose cabinets, transportation and transportation insurance, custom works, broker expenses, all erection workmanship and hand tools, site equipments necessary for erection, Mobilization & Demobilization, transportation

#### **Duration of the Work:**

December 2010-May 2011

**Total Building Area** 

10.347,23 m<sup>2</sup>