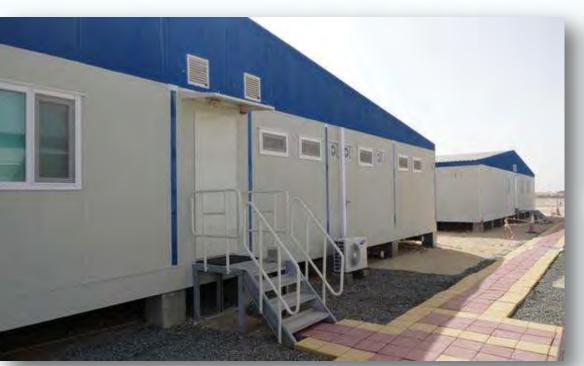

### 3- Turnkey Camp Buildings:

- Worker Residential Camps
- Refugee Camps
- Military Camps
- Offices
- Dormitories
- Dining Halls
- Kitchens
- WC-Shower Units
- Laundries
- Student Hostels
- Holiday Villages