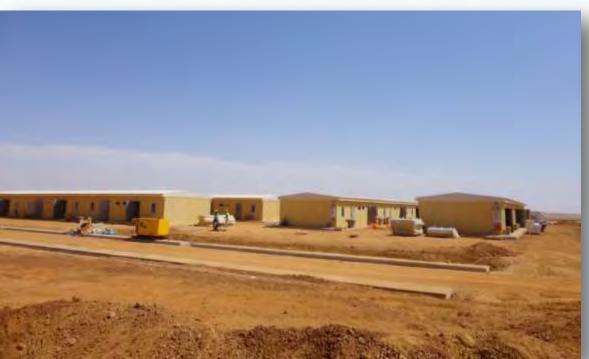

### MOROCCO MOBILISATION CAMP FOR OCP SLURRY PIPELINE

### Type of Work:

Morocco Mobilisation Camp For OCP Slurry Pipeline Project

### **Scope of Work:**

Supply of 226 units single storey containers including; Assembly supervision.

#### **Duration of the Work:**

October 2011 - March 2012

Total Building Area

### MOROCCO MOBILISATION CAMP FOR OCP SLURRY PIPELINE

Total Building Area 3,470m<sup>2</sup>