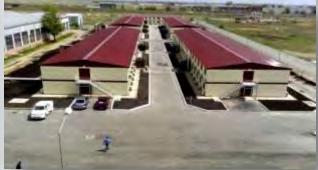

### 154 UNITS OF TURNKEY STEEL CONSTRUCTION MODULAR PERMENANT SCHOOL BUILDINGS TURKEY

#### Type of Work:

Steel Construction Prefabricated Modular Permanent School Project- 154 Units

#### Scope of Work:

Supply of Turnkey School Buildings including; site preparation, transportation to site, mobilization, concrete foundation works, building supply (Modular Prefabricated Buildings), floor covering, full assembly, furniture, provision of electrical-sanitary-heating installation, water and sewage system, telephone installation, fire alarm system, generators, on-site landscaping

#### **Duration of the Work:**

June 2007 - December 2009

**Total Building Area** 

141.100 m<sup>2</sup>