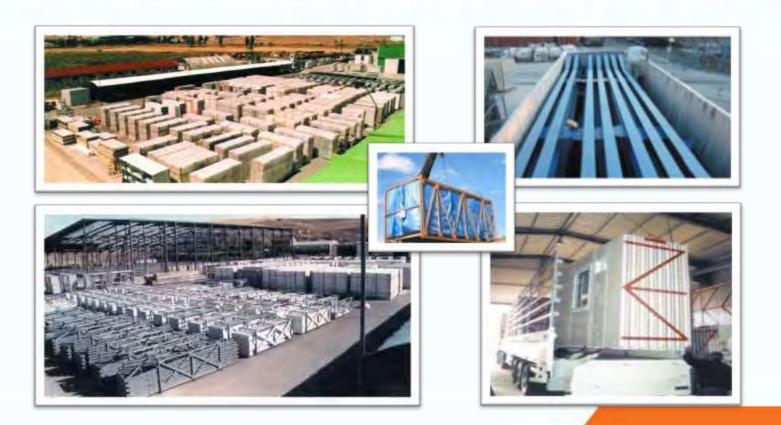

Thanks to its enormous production facilities set on an area of 87.000 m2 with 35.000 m2 closed area, DORCE has an exceptional manufacturing capacity of;

- 80,000m2 of modular buildings per month or,
- 2000 container units per month or,
- 1000 residence units per month or,
- 1500 2000 low-cost housing units (each approx. 40 m2) per month or,
- 1200 tons Pre-engineered steel construction buildings per months.

### PACKING, LOADING, TRANSPORTATION & ASSEMBLING

- 1. Preparation of the delivery schedule according to the client request, production and erection program.
- 2. Determination of the transportation type (land-sea-air) according to the location of the delivery.
- 3. In accordance with the type of transportation, packaging the produced materials in order to be resistant to the weather conditions, any possible damages and to be carried by crane and/or forklift
- 4. Loading the materials at our factory that would be transported with truck or inside the ISO or Open-top loading containers.
- 5. Prefabricated buildings material is packed and loaded on to cargo planes (Antonov 124, Antonov 22, Illision76) with the utmost caution assuring safe air transportation. Safe and timely, transportation under supervision of a dedicated team is a part of DORÇE's quality system.
- 6. Preventing the movement of the materials inside the loading containers,
- 7. Taking caution against the materials to be influenced by humidity.
- 8. The transportation of the packed materials in safe and on time.