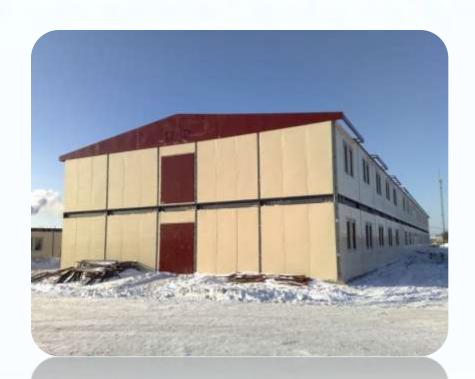

### 154 UNITS OF TURNKEY STEEL CONSTRUCTION MODULAR PERMENANT SCHOOL BUILDINGS TURKEY

#### Type of Work:

Steel Construction Prefabricated Modular Permanent School Project- 154 Units

#### Scope of Work:

Supply of Turnkey School Buildings including; site preparation, transportation to site, mobilization, concrete foundation works, building supply (Modular Prefabricated Buildings), floor covering, full assembly, furniture, provision of electrical-sanitary-heating installation, water and sewage system, telephone installation, fire alarm system, generators, on-site landscaping

#### **Duration of the Work:**

June 2007 - December 2009

**Total Building Area** 

141.100 m<sup>2</sup>