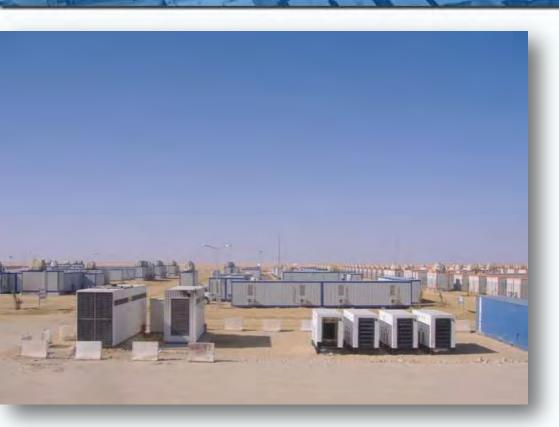

### TASIAST CAMP CONSTRUCTION PROJECT TASIAST / MAURITANIA

#### Scope of Work:

Turnkey Project Including Supply of Building, electrical, fire alarm, mechanical materials; Supply of furniture and equipments; erection and installation of buildings, electrical and mechanical materials; civil works including earthworks, drainage, waste water network, potable water network, fire water network, roads and walkways, sports fields; site electrical network; Supply of required equipments and materials for site such as generators, transformers, waste water and potable water tanks, pumps, lifting stations, etc.

#### Duration of the Work:

September 2011 - October 2012

**Total Building Area** 

90,482 m2

# TASIAST CAMP CONSTRUCTION PROJECT TASIAST / MAURITANIA