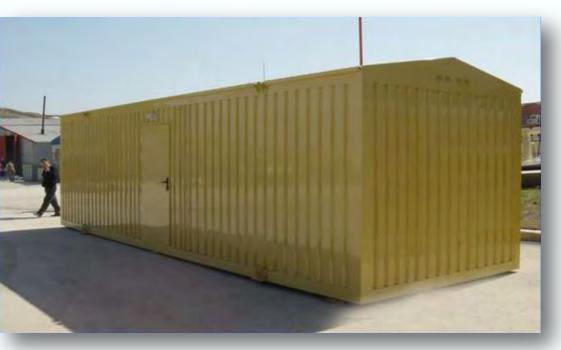

## WC – SHOWER CONTAINERS KIRKUK / IRAQ

#### Type of Work:

WC Container Units - 100 units

#### Scope of Work:

Supply of WC-Shower Containers (3mt x 12mt) including; transportation, PVC floor covering, electrical-sanitary installation, A/C unit and boiler installation, exhaust fan system and full assembly.

#### **Duration of the Work:**

February 2003 – May 2003

**Total Building Area** 

3.600 m<sup>2</sup>

### WC – SHOWER CONTAINERS KIRKUK / IRAQ

Total Building Area 3.600 m2