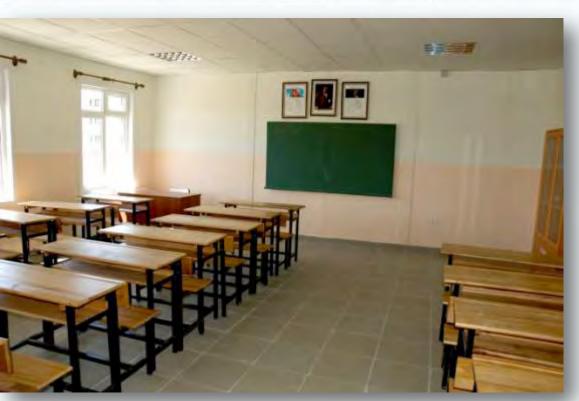

### 154 UNITS OF TURNKEY STEEL CONSTRUCTION MODULAR PERMENANT SCHOOL BUILDINGS TURKEY

#### Type of Work:

Steel Construction Prefabricated Modular Permanent School Project- 154 Units

#### Scope of Work:

Supply of Turnkey School Buildings including; site preparation, transportation to site, mobilization, concrete foundation works, building supply (Modular Prefabricated Buildings), floor covering, full assembly, furniture, provision of electrical-sanitary-heating installation, water and sewage system, telephone installation, fire alarm system, generators, on-site landscaping

#### **Duration of the Work:**

June 2007 - December 2009

**Total Building Area** 

141.100 m<sup>2</sup>