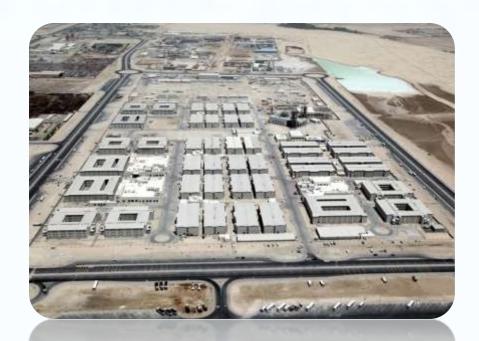

#### Type of Work:

Worker Residential City Project including Worker, technician, supervisor dormitory buildings.

#### Scope of Work:

Supply of prefabricated modular buildings including; electrical-sanitary installation materials, floor covering, elevators, transportation and assembly.

#### **Duration of the Work:**

2008 (10 Months)

**Total Building Area** 230,000 m<sup>2</sup>

**Total Building Area** 230.000 m<sup>2</sup>

**Total Building Area** 230.000 m<sup>2</sup>