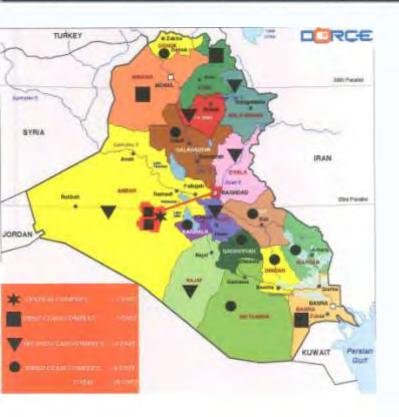

### Locations of Vehicle Inspection Stations Throughout Iraq

AMARA KIRKUK
BAGHDAD BOB AL SHAM KUT
BAGHDAD TAJİ MOSUL
BABIL NAJAF
BASRAH NASIRIA
DIVANIYAH RAMADI
DOHUK SAMAWA

DYALA SELAHADDIN TIKRIT

KERBELA SULEYMANIA