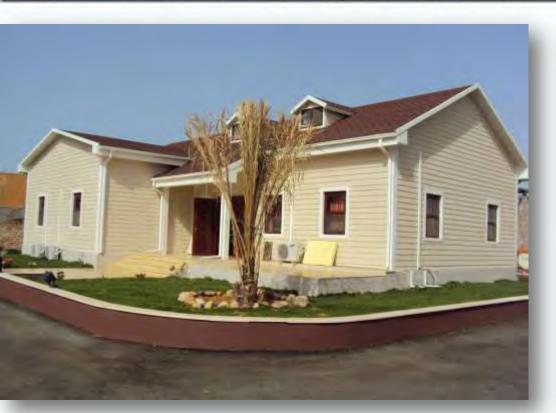

## MOUROOR VILLA PROJECT ABU DHABI / UAE

## Type of Work:

Mouroor Villa Project Total Building Area: 890.02 m2

## **Scope of Work:**

Supply of Modular Prefabricated Building including, floor covering, electrical and sanitary installation materials, A/C units & Water Heater & Exhaust Fan Units, addressable fire alarm system, fire extinguishers, fire hose cabinets, security and intercom system, Fresh air supply system with FAHU units, transportation and transportation insurance, custom works, broker expenses, all erection workmanship and hand tools, site equipments necessary for erection, Mobilization & Demobilization, Testing and commissioning

### **Duration of work:**

December 2009

Total Building Area 890,02 m2

Main Contractor : Kharafi National Client: Ministry of Interior Abu Dhabi Police Department

## MOUROOR VILLA PROJECT ABU DHABI / UAE

Total Building Area 890,02 m2